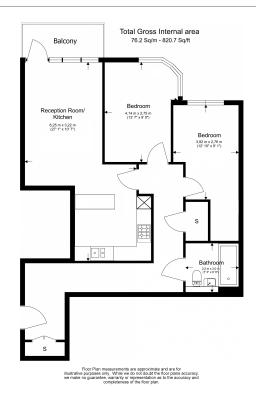

# □ 2 Bedrooms □ 1 Bathroom □ Unfurnished

Spacious apartment with finished to a high standard situated in an immensely popular riverside development close to the amenities of Kew and Brentford, A short walk from Kew Bridge National station and with easy access to the A4/M4.