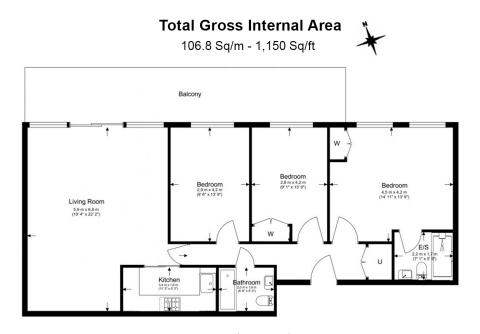

## Park Street, Fulham, SW6

£1,000 per week, £4,333 per month + fees

www.benhams.com

Floor Plan measurements are approximate and are for illustrative purposes only. While we do not doubt the floor plans accuracy, we make no guarantee, warranty or representation as to the accuracy and completeness of the floor plan.