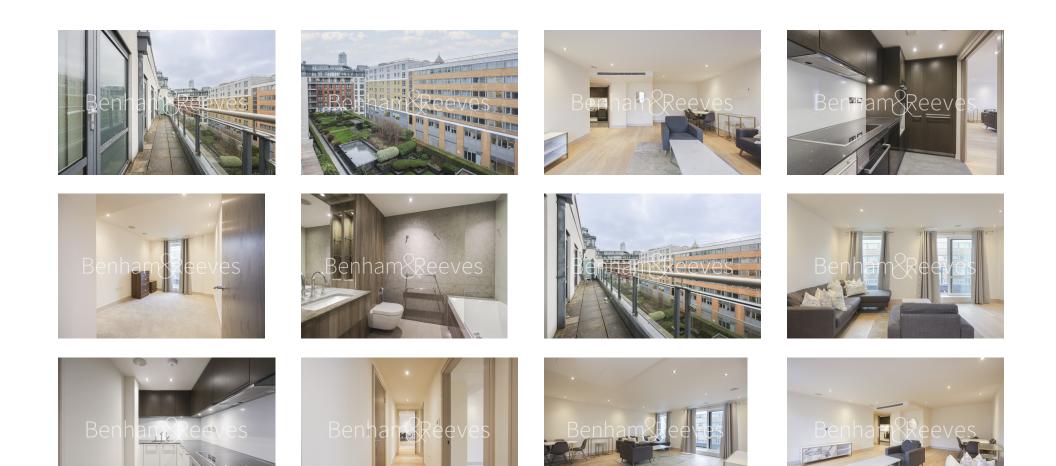

### 🛋 3 Bedrooms 🛛 🛱 2 Bathrooms 🕮 Furnished

Large bright 5th floor apartment with secure underground parking and exclusive residents' fitness suite, situated in a popular Riverside development in Fulham. Close to The River Thames and a short walk from Imperial Wharf Overground station.

### **Property features**

3 Bedrooms | 2 Bathrooms | Reception | Furnished | Fully fitted kitchen | EPC-C | 24 hour concierge | On site gym | Nearby Imperial wharf station

For more information about this property, please call our Fulham branch on