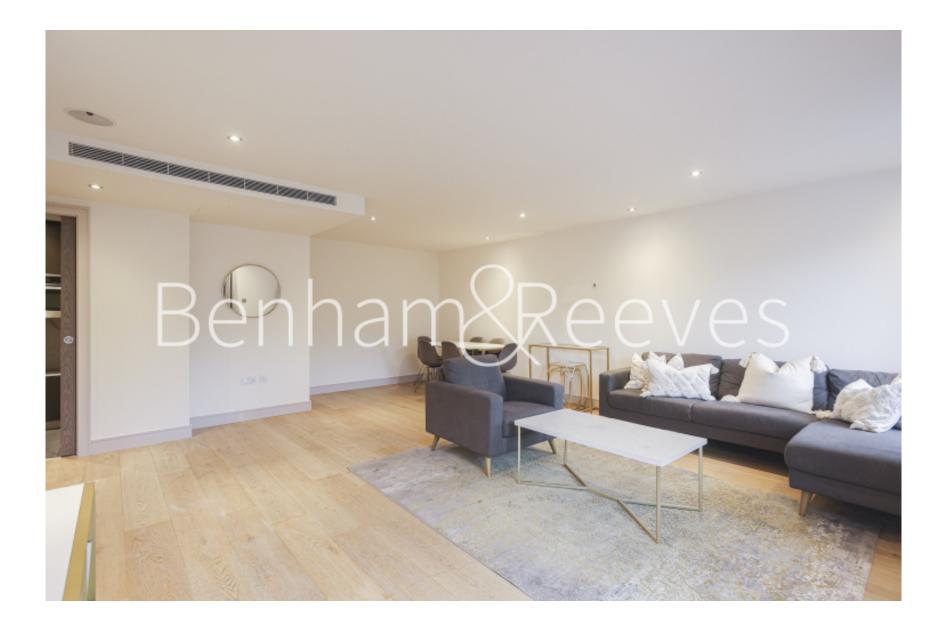

### 🛋 3 Bedrooms 🛛 🛱 2 Bathrooms 🕮 Furnished

Large bright 5th floor apartment with secure underground parking and exclusive residents' fitness suite, situated in a popular Riverside development in Fulham. Close to The River Thames and a short walk from Imperial Wharf Overground station.

### **Property features**

3 Bedrooms | 2 Bathrooms | Reception | Furnished | Fully fitted kitchen | EPC-C | 24 hour concierge | On site gym | Nearby Imperial wharf station

For more information about this property, please call our Fulham branch on