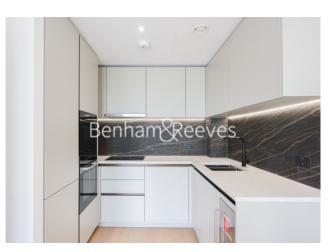

### **Property features**

1 Double Bedroom with Built-in Wardrobes | Very Bright & Spacious Reception Room | Furnished | Free access to swimming pool, gym, wine room, snooker room | Step-away from Piccadilly line, District line, Circle line | EPC-B | Luxury Bathroom Features with Dark Brown Pearl Finish | Designable Fully Fitted Open Plan Kitchen with Appliances | 24 Hour Concierge with high standard service and security | Nearby Hammersmith Underground Station