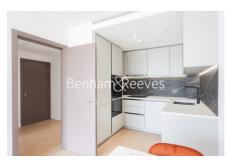

### **Property features**

1 Double Bedroom with Built-in Wardrobes | Very Bright & Spacious Reception Room | Furnished | Free access to swimming pool, gym, wine room, snooker room | Step-away from Piccadilly line, District line, Circle line | EPC-B | Luxury Bathroom Features with Dark Brown Pearl Finish | Designable Fully Fitted Open Plan Kitchen with Appliances | 24 Hour Concierge with high standard service and security | Nearby Hammersmith Underground Station