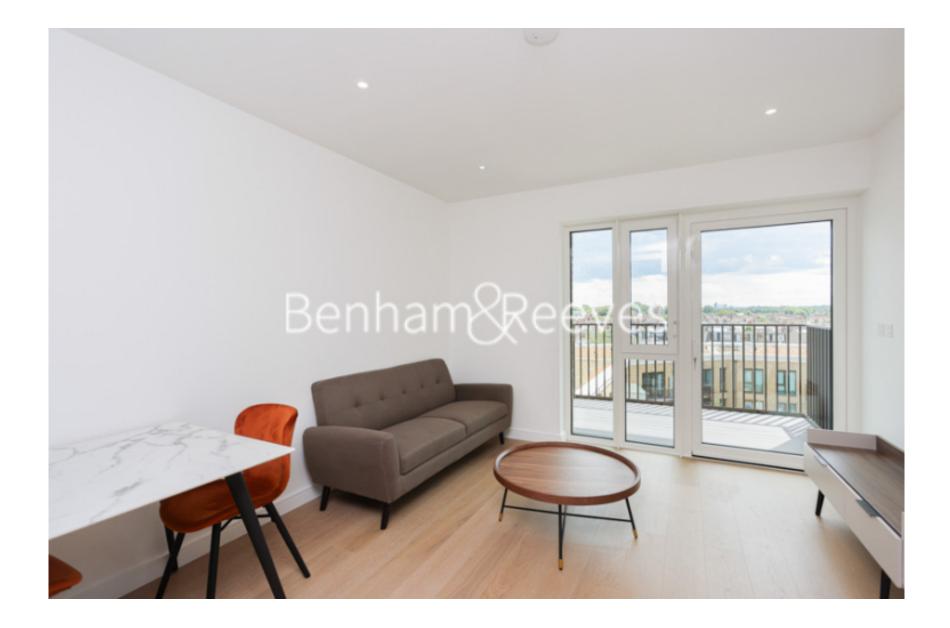

## 🛋 1 Bedroom 🖼 1 Bathroom 🖽 Furnished

A modern apartment, with excellent onsite resident facilities, situated in a riverside development close to the amenities of Hammersmith. Located within walking distance from Hammersmith underground station, (Piccadilly, Circle, District and Hammersmith and City line.

### **Property features**

1 Double Bedroom with Built-in Wardrobes | Very Bright & Spacious Reception Room | Furnished | Free access to swimming pool, gym, wine room, snooker room | Step-away from Piccadilly line, District line, Circle line | EPC-B | Luxury Bathroom Features with Dark Brown Pearl Finish | Designable Fully Fitted Open Plan Kitchen with Appliances | 24 Hour Concierge with high standard service and security | Nearby Hammersmith Underground Station