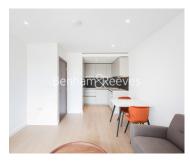

## 🛋 1 Bedroom 🖼 1 Bathroom 🖽 Furnished

A modern apartment, with excellent onsite resident facilities, situated in a riverside development close to the amenities of Hammersmith. Located within walking distance from Hammersmith underground station, (Piccadilly, Circle, District and Hammersmith and City line.

### **Property features**

1 Double Bedroom with Built-in Wardrobes | Very Bright & Spacious Reception Room | Furnished | Free access to swimming pool, gym, wine room, snooker room | Step-away from Piccadilly line, District line, Circle line | EPC-B | Luxury Bathroom Features with Dark Brown Pearl Finish | Designable Fully Fitted Open Plan Kitchen with Appliances | 24 Hour Concierge with high standard service and security | Nearby Hammersmith Underground Station