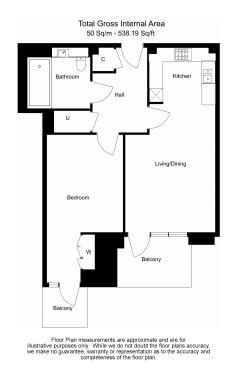

## 🛋 1 Bedroom 🖼 1 Bathroom 🖽 Furnished

A modern apartment, with excellent onsite resident facilities, situated in a riverside development close to the amenities of Hammersmith. Located within walking distance from Hammersmith underground station, (Piccadilly, Circle, District and Hammersmith and City line.

### **Property features**

1 Double Bedroom with Built-in Wardrobes | Very Bright & Spacious Reception Room | Furnished | Free access to swimming pool, gym, wine room, snooker room | Step-away from Piccadilly line, District line, Circle line | EPC-B | Luxury Bathroom Features with Dark Brown Pearl Finish | Designable Fully Fitted Open Plan Kitchen with Appliances | 24 Hour Concierge with high standard service and security | Nearby Hammersmith Underground Station