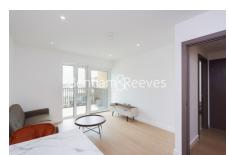

## 🛋 1 Bedroom 🖼 1 Bathroom 🖽 Furnished

A modern apartment, with excellent onsite resident facilities, situated in a riverside development close to the amenities of Hammersmith. Located within walking distance from Hammersmith underground station, (Piccadilly, Circle, District and Hammersmith and City line.

### **Property features**

1 Double Bedroom with Built-in Wardrobes | Very Bright & Spacious Reception Room | Furnished | Free access to swimming pool, gym, wine room, snooker room | Step-away from Piccadilly line, District line, Circle line | EPC-B | Luxury Bathroom Features with Dark Brown Pearl Finish | Designable Fully Fitted Open Plan Kitchen with Appliances | 24 Hour Concierge with high standard service and security | Nearby Hammersmith Underground Station