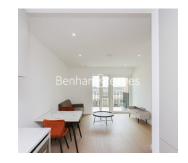

## 🛋 1 Bedroom 🖼 1 Bathroom 🖽 Furnished

A modern apartment, with excellent onsite resident facilities, situated in a riverside development close to the amenities of Hammersmith. Located within walking distance from Hammersmith underground station, (Piccadilly, Circle, District and Hammersmith and City line.

### **Property features**

1 Double Bedroom with Built-in Wardrobes | Very Bright & Spacious Reception Room | Furnished | Free access to swimming pool, gym, wine room, snooker room | Step-away from Piccadilly line, District line, Circle line | EPC-B | Luxury Bathroom Features with Dark Brown Pearl Finish | Designable Fully Fitted Open Plan Kitchen with Appliances | 24 Hour Concierge with high standard service and security | Nearby Hammersmith Underground Station