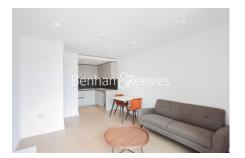

### **Property features**

1 Double Bedroom with Built-in Wardrobes | Very Bright & Spacious Reception Room | Furnished | Free access to swimming pool, gym, wine room, snooker room | Step-away from Piccadilly line, District line, Circle line | EPC-B | Luxury Bathroom Features with Dark Brown Pearl Finish | Designable Fully Fitted Open Plan Kitchen with Appliances | 24 Hour Concierge with high standard service and security | Nearby Hammersmith Underground Station