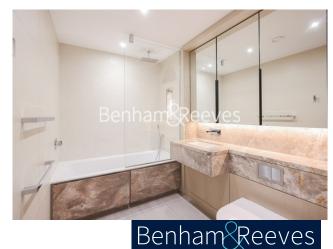

### **Property features**

1 Double Bedroom with Built-in Wardrobes | Very Bright & Spacious Reception Room | Furnished | Free access to swimming pool, gym, wine room, snooker room | Step-away from Piccadilly line, District line, Circle line | EPC-B | Luxury Bathroom Features with Dark Brown Pearl Finish | Designable Fully Fitted Open Plan Kitchen with Appliances | 24 Hour Concierge with high standard service and security | Nearby Hammersmith Underground Station