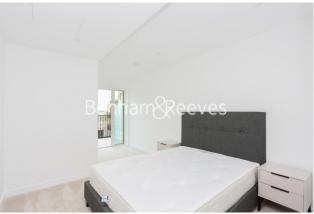

### **Property features**

1 Double Bedroom with Built-in Wardrobes | Very Bright & Spacious Reception Room | Furnished | Free access to swimming pool, gym, wine room, snooker room | Step-away from Piccadilly line, District line, Circle line | EPC-B | Luxury Bathroom Features with Dark Brown Pearl Finish | Designable Fully Fitted Open Plan Kitchen with Appliances | 24 Hour Concierge with high standard service and security | Nearby Hammersmith Underground Station