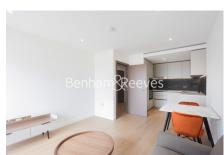

## 🛋 1 Bedroom 🖼 1 Bathroom 🖽 Furnished

A modern apartment, with excellent onsite resident facilities, situated in a riverside development close to the amenities of Hammersmith. Located within walking distance from Hammersmith underground station, (Piccadilly, Circle, District and Hammersmith and City line.

### **Property features**

1 Double Bedroom with Built-in Wardrobes | Very Bright & Spacious Reception Room | Furnished | Free access to swimming pool, gym, wine room, snooker room | Step-away from Piccadilly line, District line, Circle line | EPC-B | Luxury Bathroom Features with Dark Brown Pearl Finish | Designable Fully Fitted Open Plan Kitchen with Appliances | 24 Hour Concierge with high standard service and security | Nearby Hammersmith Underground Station