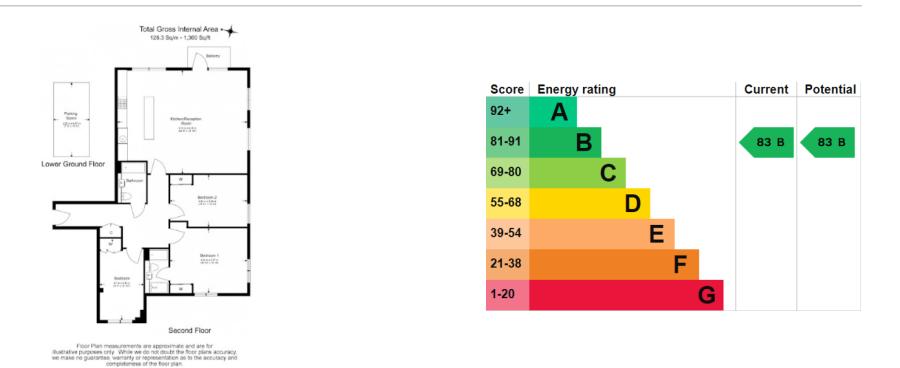

## 🛋 3 Bedrooms 🛛 🛱 3 Bathrooms 🕮 Furnished

Stylish furnished / unfurnished 2nd floor apartment situated within a popular waterside development close to the amenities of Kew and Kew Bridge National Rail Station, and with easy access to the A\$/M4. EPC -B.

### **Property features**

3 Bedroom Apartment | River Views | 24 Hrs Concierge | Air Conditioning | Local Amenities | EPC-B | Private Balcony | Unfurnished/Part Furnished | Underground Parking | Kew Bridge Station