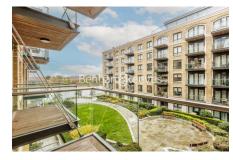

### 🖃 2 Bedrooms 🖼 2 Bathrooms 🕮 Unfurnished

Premier, air-conditioned apartment with direct River views and parking space situated in a desirable development by St George which offers superb resident facilities. Ideally located within walking distance from Hammersmith Underground Staton (Circle, District, Piccadilly and Hammersmith and City Lines).

### **Property features**

2 Double Bedroom Apartment with Built-in Wardrobe | Fully Fitted Kitchen Integrated with Well-Known Appliances | Air Ventilation / Underfloor Heating / Air Conditioning | 24 Hr Concierge / 24 Hr Security / Communal Gardens | Parking (One right to park ) | EPC- B | Double Reception Room with Dining Area | Luxurious 2 x Bathrooms | Unfurnished / LED Spotlights / Sizable Private **Balcony | Nearby Hammersmith Underground Station** 