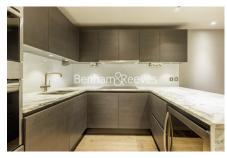

### **Property features**

2 Double Bedroom Apartment with Built-in Wardrobe | Fully Fitted Kitchen Integrated with Well-Known Appliances | Air Ventilation / Underfloor Heating / Air Conditioning | 24 Hr Concierge / 24 Hr Security / Communal Gardens | Parking (One right to park ) | EPC- B | Double Reception Room with Dining Area | Luxurious 2 x Bathrooms | Unfurnished / LED Spotlights / Sizable Private **Balcony | Nearby Hammersmith Underground Station** 