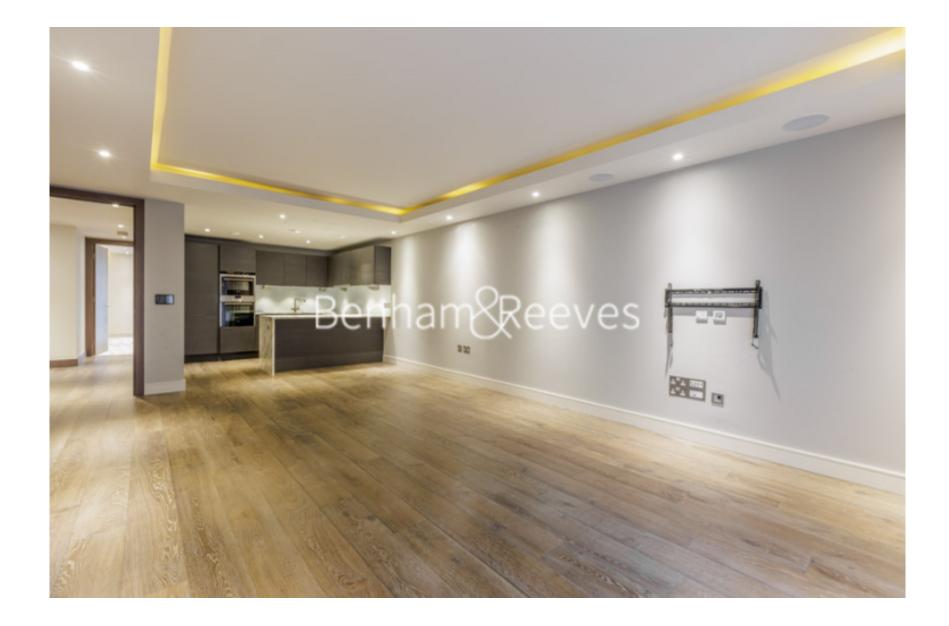

### 🖃 2 Bedrooms 🖼 2 Bathrooms 🕮 Unfurnished

Premier, air-conditioned apartment with direct River views and parking space situated in a desirable development by St George which offers superb resident facilities. Ideally located within walking distance from Hammersmith Underground Staton (Circle, District, Piccadilly and Hammersmith and City Lines).

### **Property features**

2 Double Bedroom Apartment with Built-in Wardrobe | Fully Fitted Kitchen Integrated with Well-Known Appliances | Air Ventilation / Underfloor Heating / Air Conditioning | 24 Hr Concierge / 24 Hr Security / Communal Gardens | Parking (One right to park ) | EPC- B | Double Reception Room with Dining Area | Luxurious 2 x Bathrooms | Unfurnished / LED Spotlights / Sizable Private **Balcony | Nearby Hammersmith Underground Station** 