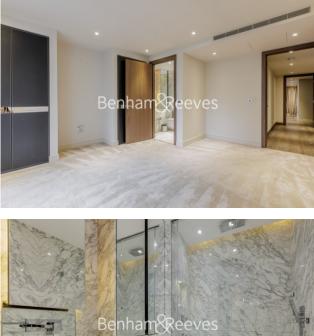

### 🖃 2 Bedrooms 🖼 2 Bathrooms 🕮 Unfurnished

Premier, air-conditioned apartment with direct River views and parking space situated in a desirable development by St George which offers superb resident facilities. Ideally located within walking distance from Hammersmith Underground Staton (Circle, District, Piccadilly and Hammersmith and City Lines).

### **Property features**

2 Double Bedroom Apartment with Built-in Wardrobe | Fully Fitted Kitchen Integrated with Well-Known Appliances | Air Ventilation / Underfloor Heating / Air Conditioning | 24 Hr Concierge / 24 Hr Security / Communal Gardens | Parking (One right to park ) | EPC- B | Double Reception Room with Dining Area | Luxurious 2 x Bathrooms | Unfurnished / LED Spotlights / Sizable Private **Balcony | Nearby Hammersmith Underground Station** 