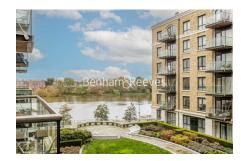

### 🖃 2 Bedrooms 🖼 2 Bathrooms 🕮 Unfurnished

Premier, air-conditioned apartment with direct River views and parking space situated in a desirable development by St George which offers superb resident facilities. Ideally located within walking distance from Hammersmith Underground Staton (Circle, District, Piccadilly and Hammersmith and City Lines).

### **Property features**

2 Double Bedroom Apartment with Built-in Wardrobe | Fully Fitted Kitchen Integrated with Well-Known Appliances | Air Ventilation / Underfloor Heating / Air Conditioning | 24 Hr Concierge / 24 Hr Security / Communal Gardens | Parking (One right to park ) | EPC- B | Double Reception Room with Dining Area | Luxurious 2 x Bathrooms | Unfurnished / LED Spotlights / Sizable Private **Balcony | Nearby Hammersmith Underground Station** 