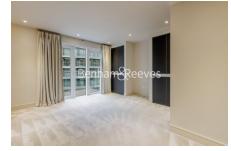

### 🖃 2 Bedrooms 🖼 2 Bathrooms 🕮 Unfurnished

Premier, air-conditioned apartment with direct River views and parking space situated in a desirable development by St George which offers superb resident facilities. Ideally located within walking distance from Hammersmith Underground Staton (Circle, District, Piccadilly and Hammersmith and City Lines).

### **Property features**

2 Double Bedroom Apartment with Built-in Wardrobe | Fully Fitted Kitchen Integrated with Well-Known Appliances | Air Ventilation / Underfloor Heating / Air Conditioning | 24 Hr Concierge / 24 Hr Security / Communal Gardens | Parking (One right to park ) | EPC- B | Double Reception Room with Dining Area | Luxurious 2 x Bathrooms | Unfurnished / LED Spotlights / Sizable Private **Balcony | Nearby Hammersmith Underground Station** 