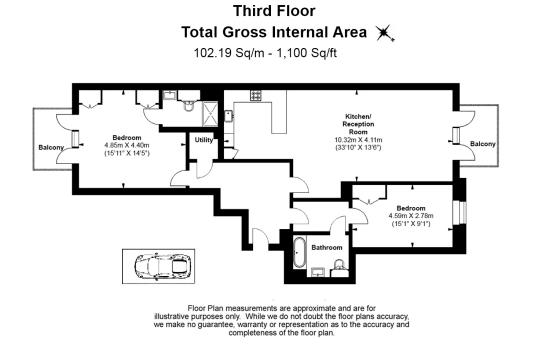

## **Regatta Lane, Hammersmith, W6**

£924 per week, £4,004 per month + fees

### 🖃 2 Bedrooms 🖼 2 Bathrooms 🕮 Unfurnished

Premier, air-conditioned apartment with direct River views and parking space situated in a desirable development by St George which offers superb resident facilities. Ideally located within walking distance from Hammersmith Underground Staton (Circle, District, Piccadilly and Hammersmith and City Lines).

### **Property features**

2 Double Bedroom Apartment with Built-in Wardrobe | Fully Fitted Kitchen Integrated with Well-Known Appliances | Air Ventilation / Underfloor Heating / Air Conditioning | 24 Hr Concierge / 24 Hr Security / Communal Gardens | Parking (One right to park ) | EPC- B | Double Reception Room with Dining Area | Luxurious 2 x Bathrooms | Unfurnished / LED Spotlights / Sizable Private **Balcony | Nearby Hammersmith Underground Station** 