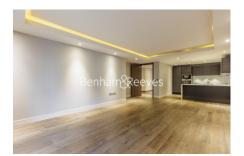

### 🖃 2 Bedrooms 🖼 2 Bathrooms 🕮 Unfurnished

Premier, air-conditioned apartment with direct River views and parking space situated in a desirable development by St George which offers superb resident facilities. Ideally located within walking distance from Hammersmith Underground Staton (Circle, District, Piccadilly and Hammersmith and City Lines).

### **Property features**

2 Double Bedroom Apartment with Built-in Wardrobe | Fully Fitted Kitchen Integrated with Well-Known Appliances | Air Ventilation / Underfloor Heating / Air Conditioning | 24 Hr Concierge / 24 Hr Security / Communal Gardens | Parking (One right to park ) | EPC- B | Double Reception Room with Dining Area | Luxurious 2 x Bathrooms | Unfurnished / LED Spotlights / Sizable Private **Balcony | Nearby Hammersmith Underground Station** 