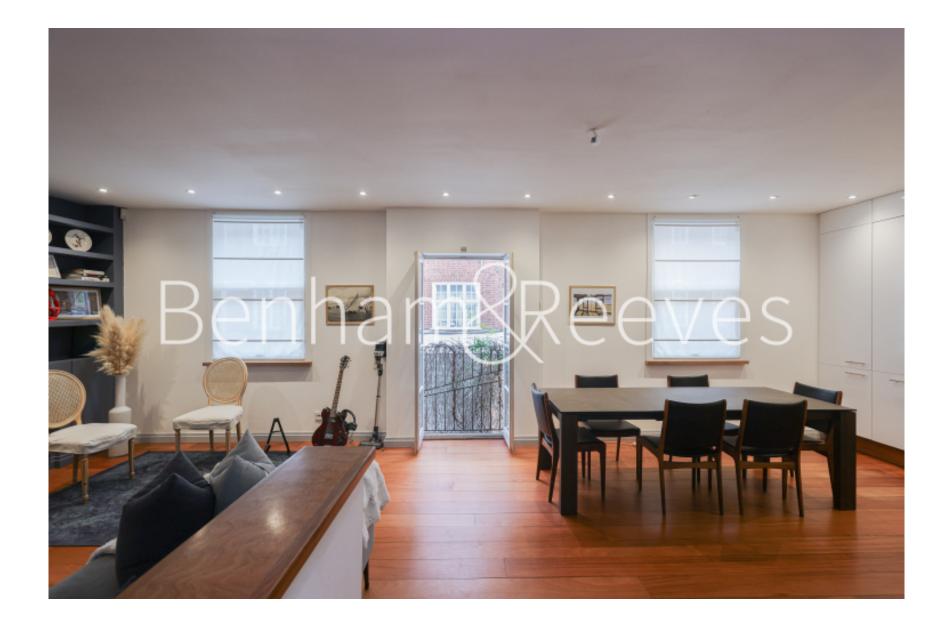

### 🛋 3 Bedrooms 🛛 🛱 3 Bathrooms 🖉 Furnished

SHORT LET: Impressive, refurbished Mews house, with integrated garage, situated on a quiet street, moments from Kensington High Street.

Please click here for full detail

### **Property features**

3 Bedrooms | 3 Bathrooms + WC | Modern Appliances | Open Plan Living Room | Garage | EPC-D | Vibrant city amenities | Modern kitchen | Phillimore gardens near tube station

For more information about this property, please call our Kensington branch on