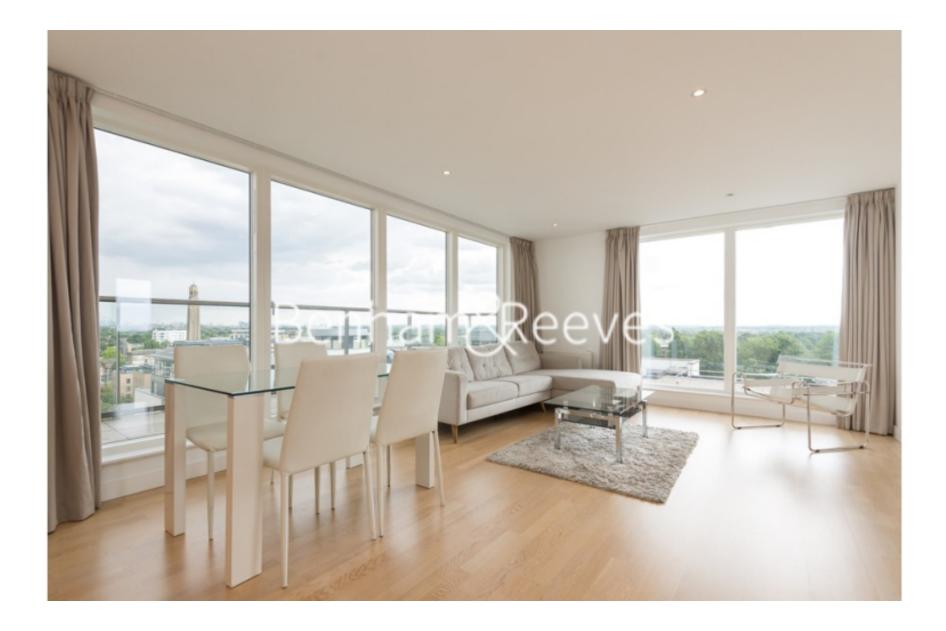

## 🛋 2 Bedrooms 🛛 🛱 2 Bathrooms 🕮 Furnished

Well-presented penthouse apartment, with underground parking, situated in a modern development with the River Thames as a backdrop, close to the amenities of Kew, and a short walk from Kew Bridge National Rail station. EPC-C

### **Property features**

Penthouse apartment | Underground parking | 24 Hrs Concierge | Dual aspect | Bright | EPC-C | Wood flooring | Direct services to waterloo | Built-in wardrobes | Nearby Kew Bridge Station