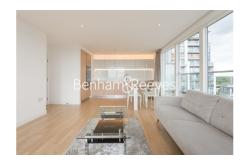

## 🛋 2 Bedrooms 🛛 🛱 2 Bathrooms 🕮 Furnished

Well-presented penthouse apartment, with underground parking, situated in a modern development with the River Thames as a backdrop, close to the amenities of Kew, and a short walk from Kew Bridge National Rail station. EPC-C

### **Property features**

Penthouse apartment | Underground parking | 24 Hrs Concierge | Dual aspect | Bright | EPC-C | Wood flooring | Direct services to waterloo | Built-in wardrobes | Nearby Kew Bridge Station