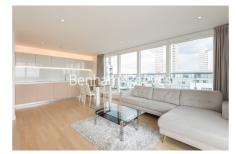

## 🛋 2 Bedrooms 🛛 🛱 2 Bathrooms 🕮 Furnished

Well-presented penthouse apartment, with underground parking, situated in a modern development with the River Thames as a backdrop, close to the amenities of Kew, and a short walk from Kew Bridge National Rail station. EPC-C

### **Property features**

Penthouse apartment | Underground parking | 24 Hrs Concierge | Dual aspect | Bright | EPC-C | Wood flooring | Direct services to waterloo | Built-in wardrobes | Nearby Kew Bridge Station