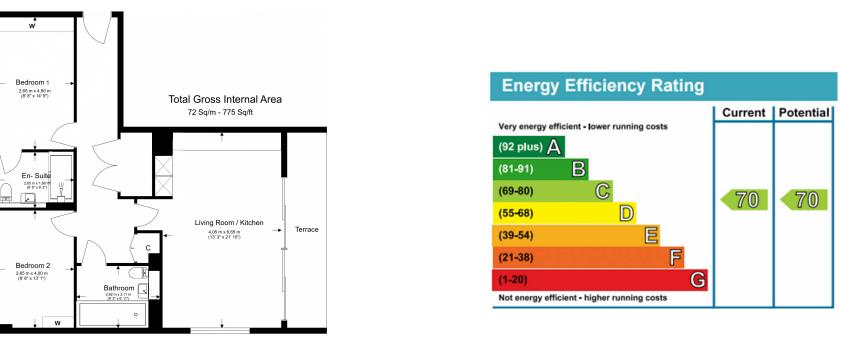

## 🛋 2 Bedrooms 🛛 🛱 2 Bathrooms 🕮 Furnished

Well-presented penthouse apartment, with underground parking, situated in a modern development with the River Thames as a backdrop, close to the amenities of Kew, and a short walk from Kew Bridge National Rail station. EPC-C

## **Pump House Crescent, Brentford, TW8**

£669 per week, £2,899 per month + fees

www.benhams.com

Floor Plan measurements are approximate and are for illustrative purposes only. While we do not doubt the floor plans accuracy, we make no guarantee, warranty or representation as to the accuracy and completeness of the floor plan.