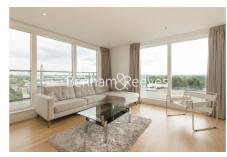

## 🛋 2 Bedrooms 🛛 🛱 2 Bathrooms 🕮 Furnished

Well-presented penthouse apartment, with underground parking, situated in a modern development with the River Thames as a backdrop, close to the amenities of Kew, and a short walk from Kew Bridge National Rail station. EPC-C

### **Property features**

Penthouse apartment | Underground parking | 24 Hrs Concierge | Dual aspect | Bright | EPC-C | Wood flooring | Direct services to waterloo | Built-in wardrobes | Nearby Kew Bridge Station