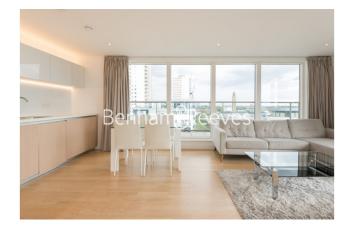

## 🛋 2 Bedrooms 🛛 🛱 2 Bathrooms 🕮 Furnished

Well-presented penthouse apartment, with underground parking, situated in a modern development with the River Thames as a backdrop, close to the amenities of Kew, and a short walk from Kew Bridge National Rail station. EPC-C

### **Property features**

Penthouse apartment | Underground parking | 24 Hrs Concierge | Dual aspect | Bright | EPC-C | Wood flooring | Direct services to waterloo | Built-in wardrobes | Nearby Kew Bridge Station