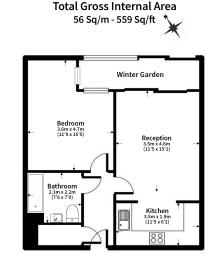

## **Great West Quarter, Brentford, TW8**

£393 per week, £1,703 per month + fees

**5th Floor** 

Floor Plan measurements are approximate and are for illustrative purposes only. While we do not doubt the floor plans accuracy, we make no guarantee, warranty or representation as to the accuracy and completeness of the floor plan.