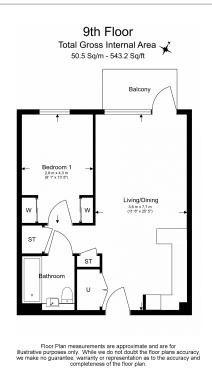

Capital Interchange Way, Brentford, TW8 £508 per week, £2,201 per month + fees

■ 1 Bedroom ■ 1 Bathroom ■ Furnished

Spacious apartment set in a desirable development with excellent resident facilities, including work from home pods, within walking distance from the amenities of Kew Village and Chiswick High Road.

## **Property features**

One Bedroom | One Bathroom | Reception | 24 Hour Concierge | Residents Lounge | EPC-B | Residents Gym | Cinema Room | Work From Home Pods | Nearby Kew Bridge Overground station