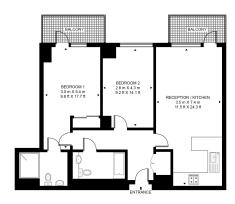

# **Kew Bridge, Brentford, TW8**

£692 per week, £3,000 per month + fees

QUAYSIDE HOUSE, 8 KEW BRIDGE ROAD
APPROXIMATE GROSS INTERNAL FLOOR AREA 791 SQ.FT (73.5 SQ.M)

\\_\_\_

FIFTH FLOOR

This floor plan has been defined by the RICS Code of Measurement. This floor plan and all others are for approximate representable purposes only and upon usage is a greed to as such by the claim!.