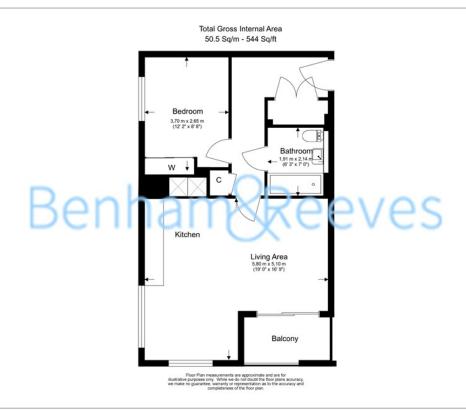

**Pump House Crescent, Brentford, TW8** 

£450 per week, £1,950 per month + fees

# ■ 1 Bedroom ■ 1 Bathroom □ Furnished

A bright apartment situated in a sought-after Riverside residential development in a sought-after riverside residential development in Brentford. The development is conveniently positioned nearby good transport links, and the amenities of Kew and Brentford.

### **Property features**

1 Bedroom | 1 Bathroom | 1 Reception | Fitted Kitchen | Furnished | EPC-C | 24 Hour Concierge, Lift | Underground Parking | Nearby Kew Bridge Station

For more information about this property, please call our Kew branch on

## **Pump House Crescent, Brentford, TW8**

£450 per week, £1,950 per month + fees