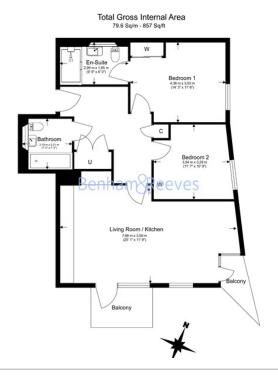

## 

Bright and spacious apartment situated within a popular Riverside development, with underground parking and onsite gym. Ideally located moments from Kew Bridge (South West Trains) and an easy drive to Heathrow.

### **Property features**

Underground Parking | 24 Hrs Concierge | Residents Gym | Plenty Natural Light | South Facing | EPC-B | Two Balconies | Wood Flooring | Kew Bridge Station

For more information about this property, please call our Kew branch on