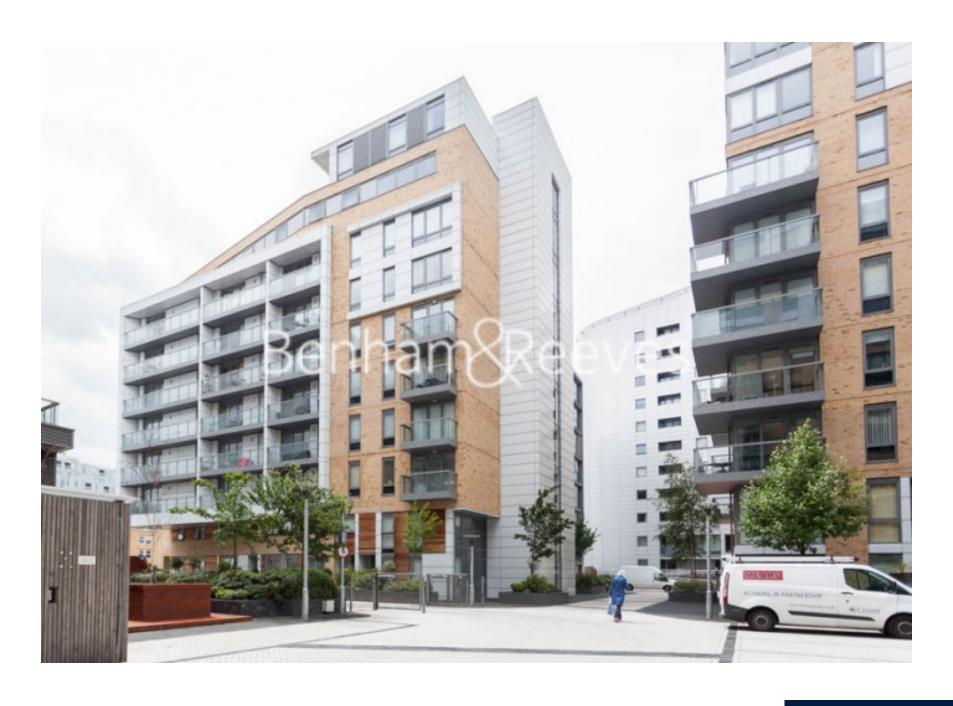

**Dowells Street, Surrey Quays, SE10** 

£439 per week, £1,902 per month + fees

Spacious, fully furnished 2nd floor apartment situated within a sought-after development with the River Thames on the doorstep. Ideally located for Cutty Sark DLR station.

## **Property features**

Large Double Bedroom | Family Size Bathroom | Open Planned Living Space | Fitted Kitchen | Modern Furnishing | EPC-C | Private Balcony | 24 Hour Concierge | Near Greenwich Town Centre | **Cutty Sark DLR Station** 