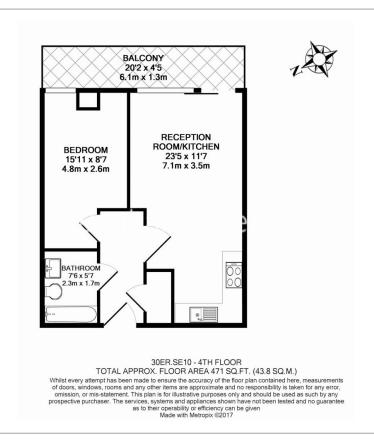

## **Property features**

Large Double Bedroom | Family Size Bathroom | Open Planned Living Space | Fitted Kitchen | Modern Furnishing | EPC-C | Private Balcony | 24 Hour Concierge | Near Greenwich Town Centre | **Cutty Sark DLR Station** 