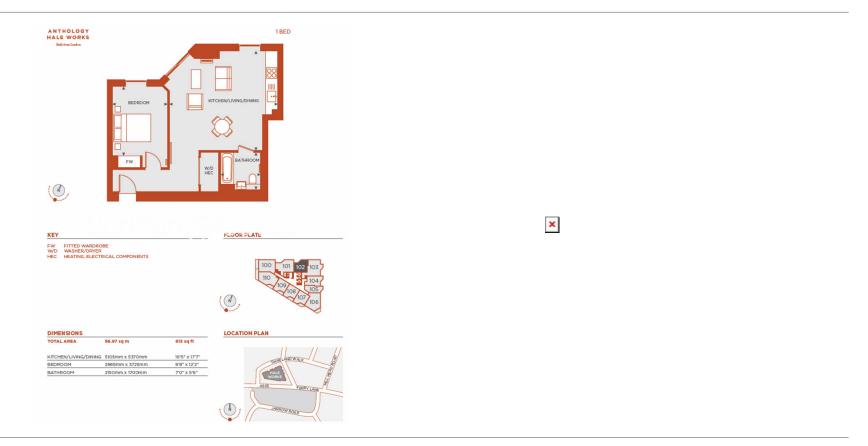

### 🛋 1 Bedroom 🖼 1 Bathroom 🕮 Furnished

A bright, designer furnished apartment, with lift and bicycle storage, situated in a striking landmark development for Tottenham Hale and Hale Village N17. A few minutes from Tottenham Hale Tube and Bus stations.

### **Property features**

One Bedroom | Modern Fully Fitted Kitchen | Luxury Bathroom | 24/7 Concierge | Lifts | EPC-B | Close To Local Amenities | Furnished By Interior Designer Company | Nearby Tube Station