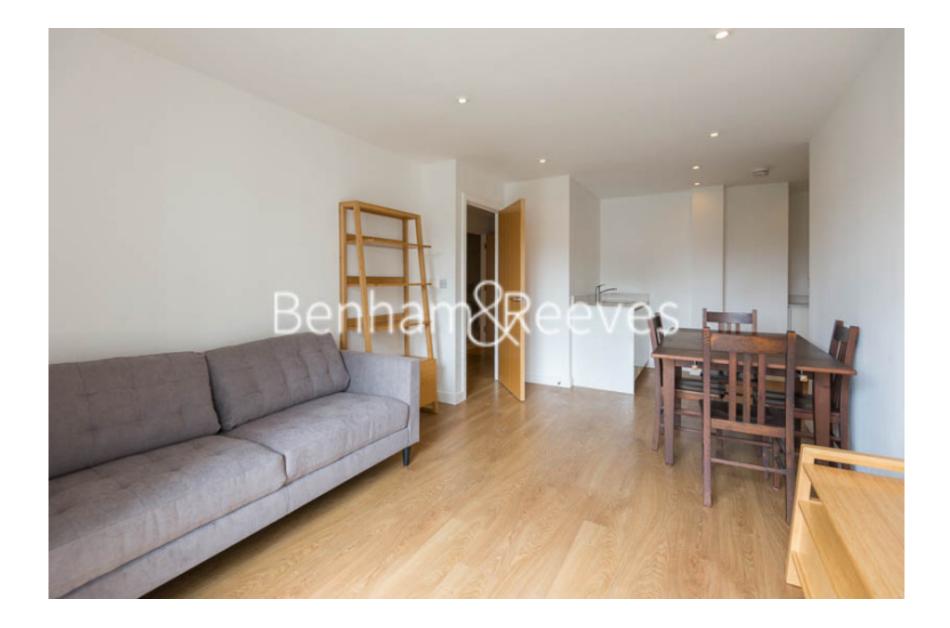

## 🛋 1 Bedroom 🛛 🛱 1 Bathroom 🕮 Furnished

A bright and spacious apartment with private balcony situated in a waterside development in Canary Wharf. Langdon Park DLR station is a mere 7-minute walk away.

### **Property features**

One bedroom | One bathroom | Open Plan Living | Fitted Kitchen with integrated Appliances | Furnished | EPC-C | 24 Hr Concierge | Private balcony | Langdon Park DLR station

For more information about this property, please call our Canary Wharf branch on