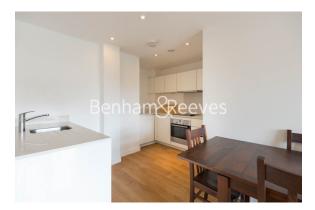

### **Property features**

One bedroom | One bathroom | Open Plan Living | Fitted Kitchen with integrated Appliances | Furnished | EPC-C | 24 Hr Concierge | Private balcony | Langdon Park DLR station

For more information about this property, please call our Canary Wharf branch on