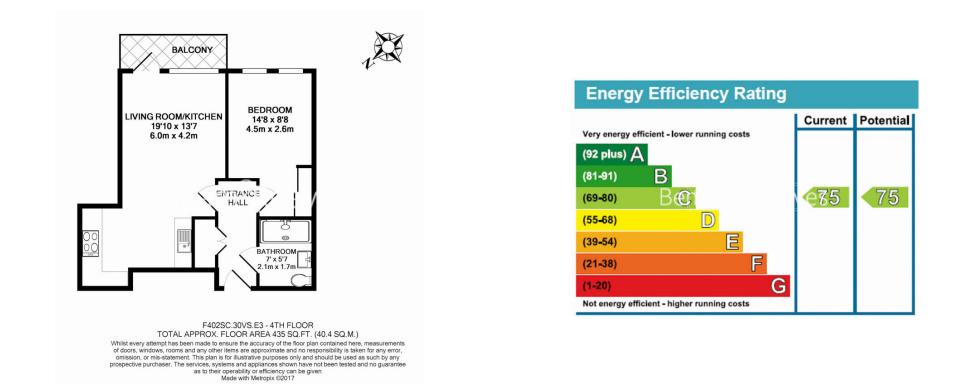

### **Property features**

One bedroom | One bathroom | Open Plan Living | Fitted Kitchen with integrated Appliances | Furnished | EPC-C | 24 Hr Concierge | Private balcony | Langdon Park DLR station

For more information about this property, please call our Canary Wharf branch on