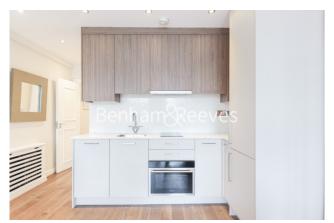

**St. George's Court Brompton Road SW3** 

£875 per week, £3,792 per month + fees

 ■ 2 Bedrooms
 ■ 2 Bathrooms
 ■ Furnished

A superb 637 sq ft TWO-BEDROOM apartment in the popular ST. GEORGE'S COURT. This newly-refurbished property is situated in fashionable Brompton Cross - just a short walk from SOUTH KENSINGTON STATION and designer boutiques, trendy restaurants & bars. HOT WATER & HEATING included.

## **Property features**

2 Bedrooms | 2 Bathrooms | Daytime Porter | Hot Water & Heating Incl. | 637 sq ft | EPC-C | Furnished | Prime South Kensington Location | Close to Walton Street and Harrods | Nearby South Kensington & Sloane Square Tube Stations