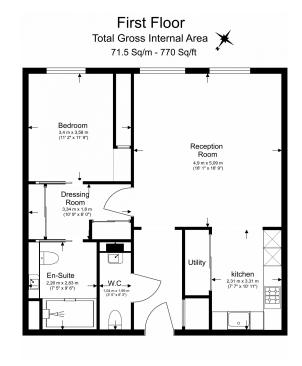

# St. George's Court Brompton Road SW3

£875 per week, £3,792 per month + fees

Floor Plan measurements are approximate and are for illustrative purposes only. While we do not doubt the floor plans accuracy, we make no guarantee, warranty or representation as to the accuracy and completeness of the floor plan.