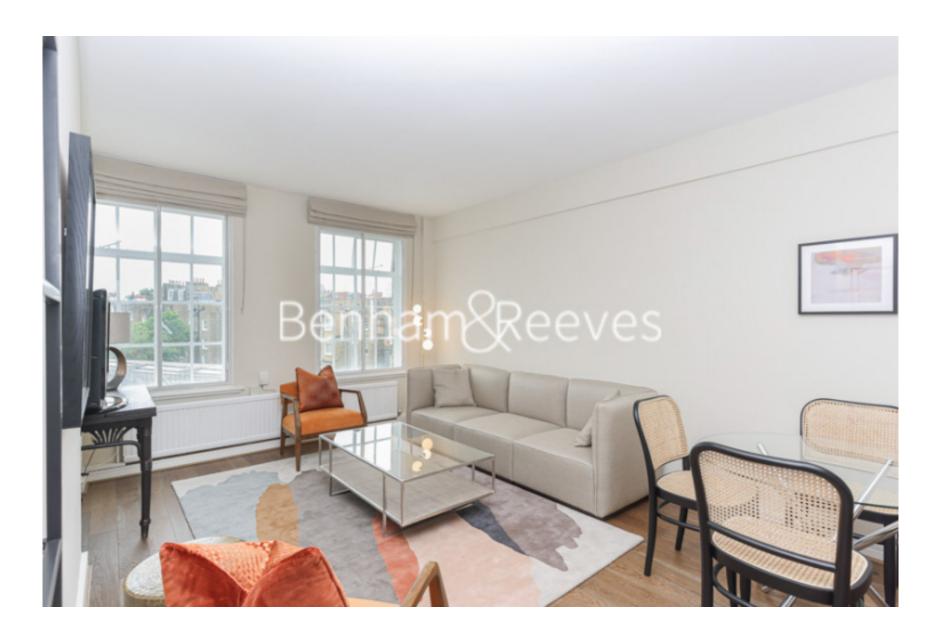

**St. George's Court Brompton Road SW3** 

£875 per week, £3,792 per month + fees

 ■ 2 Bedrooms
 ■ 2 Bathrooms
 ■ Furnished

A superb 637 sq ft TWO-BEDROOM apartment in the popular ST. GEORGE'S COURT. This newly-refurbished property is situated in fashionable Brompton Cross - just a short walk from SOUTH KENSINGTON STATION and designer boutiques, trendy restaurants & bars. HOT WATER & HEATING included.

## **Property features**

2 Bedrooms | 2 Bathrooms | Daytime Porter | Hot Water & Heating Incl. | 637 sq ft | EPC-C | Furnished | Prime South Kensington Location | Close to Walton Street and Harrods | Nearby South Kensington & Sloane Square Tube Stations