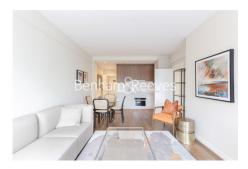

**St. George's Court Brompton Road SW3** 

£875 per week, £3,792 per month + fees

 ■ 2 Bedrooms
 ■ 2 Bathrooms
 ■ Furnished

A superb 637 sq ft TWO-BEDROOM apartment in the popular ST. GEORGE'S COURT. This newly-refurbished property is situated in fashionable Brompton Cross - just a short walk from SOUTH KENSINGTON STATION and designer boutiques, trendy restaurants & bars. HOT WATER & HEATING included.

## **Property features**

2 Bedrooms | 2 Bathrooms | Daytime Porter | Hot Water & Heating Incl. | 637 sq ft | EPC-C | Furnished | Prime South Kensington Location | Close to Walton Street and Harrods | Nearby South Kensington & Sloane Square Tube Stations