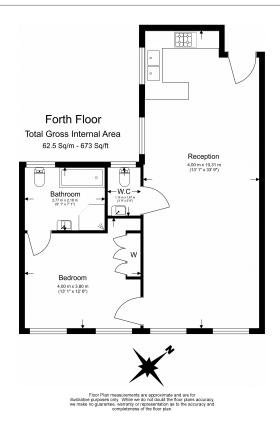

**St Georges Court, Brompton Road, SW3** £690 per week, £2,990 per month + fees

□ 1 Bedroom □ 1 Bathroom □ Furnished

A fabulous 667 Sq Ft ONE-BEDROOM apartment on the 4th Floor of ST. GEORGE'S COURT in the heart of SOUTH KENSINGTON. Residents benefit from a DAYTIME PORTER and a vast selection of local shops, restaurants & bars. HEATING & HOT WATER included. SOUTH KENSINGTON UNDERGROUND is a 5 minute walk.

## **Property features**

1 Bedroom | Daytime Porter | Heating & Hot Water included | Open plan living | Furnished | EPC-D | 667 sq ft | 5 minutes to The Kings Road | 5 minutes to Knightsbridge | South Kensington Station less than 5 minutes