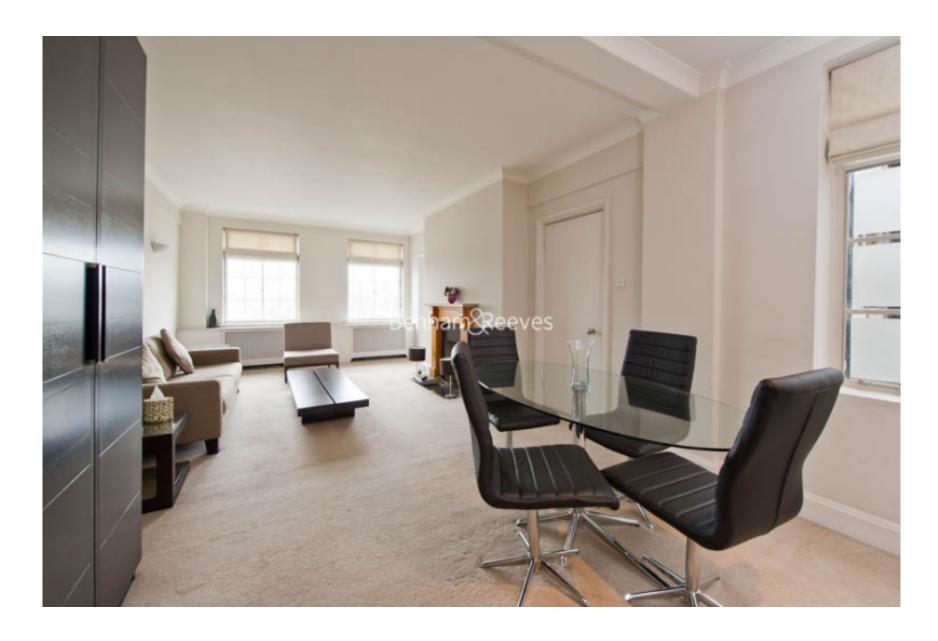

**St Georges Court, Brompton Road, SW3** £690 per week, £2,990 per month + fees

□ 1 Bedroom □ 1 Bathroom □ Furnished

A fabulous 667 Sq Ft ONE-BEDROOM apartment on the 4th Floor of ST. GEORGE'S COURT in the heart of SOUTH KENSINGTON. Residents benefit from a DAYTIME PORTER and a vast selection of local shops, restaurants & bars. HEATING & HOT WATER included. SOUTH KENSINGTON UNDERGROUND is a 5 minute walk.

## **Property features**

1 Bedroom | Daytime Porter | Heating & Hot Water included | Open plan living | Furnished | EPC-D | 667 sq ft | 5 minutes to The Kings Road | 5 minutes to Knightsbridge | South Kensington Station less than 5 minutes