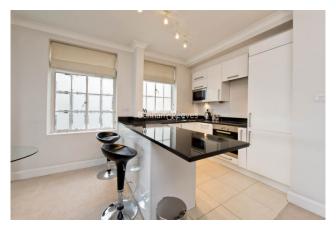

**St Georges Court, Brompton Road, SW3** £690 per week, £2,990 per month + fees

□ 1 Bedroom □ 1 Bathroom □ Furnished

A fabulous 667 Sq Ft ONE-BEDROOM apartment on the 4th Floor of ST. GEORGE'S COURT in the heart of SOUTH KENSINGTON. Residents benefit from a DAYTIME PORTER and a vast selection of local shops, restaurants & bars. HEATING & HOT WATER included. SOUTH KENSINGTON UNDERGROUND is a 5 minute walk.

## **Property features**

1 Bedroom | Daytime Porter | Heating & Hot Water included | Open plan living | Furnished | EPC-D | 667 sq ft | 5 minutes to The Kings Road | 5 minutes to Knightsbridge | South Kensington Station less than 5 minutes