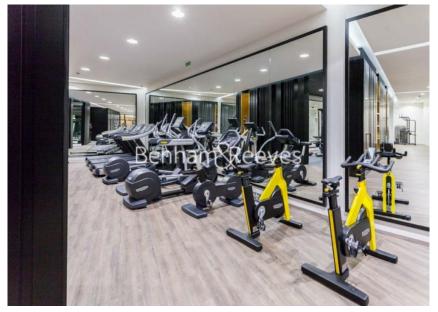

## **Property features**

Luxury 3 Bedroom, 3 Bathroom Apartment | Open Plan Reception with Air Cooling / Heating, Wood Floors | Fitted Kitchen with Integrated Siemens Appliances & Breakfas | 2 Well Equipped, Double Bedrooms with Carpets and additional | Bespoke Bathroom & En-Suite with Underfloor Heating | EPC-B | Floor To Ceiling Windows Throughout & Video Entry System | 24hr Concierge, Residents Lounge, Pool, Jacuzzi, Steam Room | Residents Gym, Fitness Suite, Squash Court, Cinema Screening | Close To Tower Hill Underground, Tower Gateway DLR & Wapping