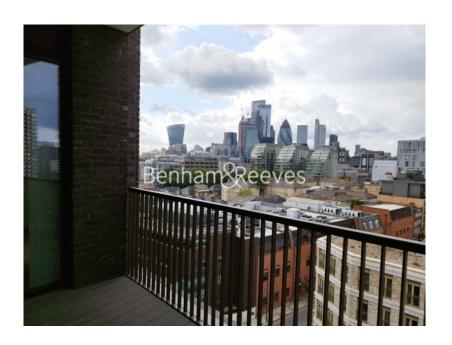

**Emery Way, Wapping, E1W** 

£1,200 per week, £5,200 per month + fees

Luxury spacious apartment situated in a prestigious development, with exclusive amenities, in Wapping. Well-located a short walk of The City and close to Tower Hill Underground and Tower Gateway DLR.

## **Property features**

Luxury 3 Bedroom, 3 Bathroom Apartment | Open Plan Reception with Air Cooling / Heating, Wood Floors | Fitted Kitchen with Integrated Siemens Appliances & Breakfas | 2 Well Equipped, Double Bedrooms with Carpets and additional | Bespoke Bathroom & En-Suite with Underfloor Heating | EPC-B | Floor To Ceiling Windows Throughout & Video Entry System | 24hr Concierge, Residents Lounge, Pool, Jacuzzi, Steam Room | Residents Gym, Fitness Suite, Squash Court, Cinema Screening | Close To Tower Hill Underground, Tower Gateway DLR & Wapping