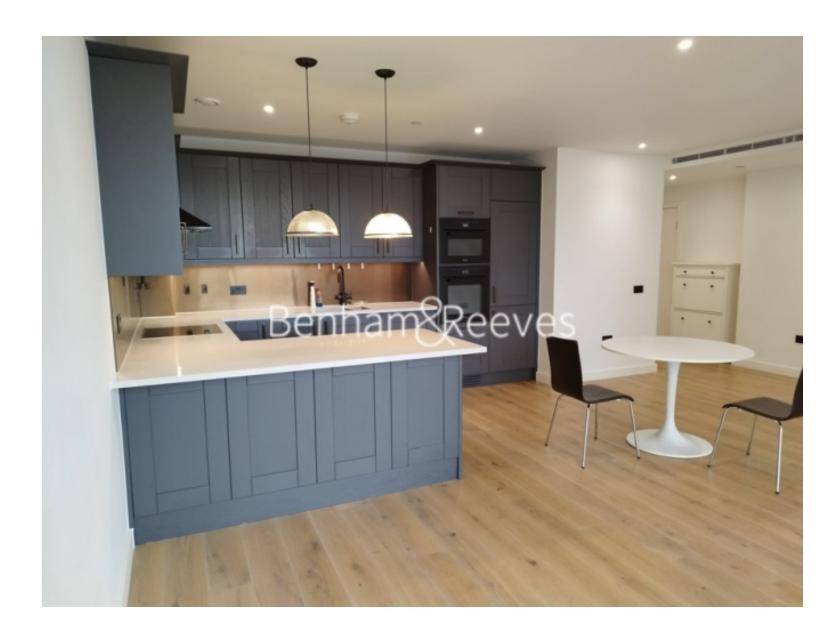

## **Property features**

Luxury 3 Bedroom, 3 Bathroom Apartment | Open Plan Reception with Air Cooling / Heating, Wood Floors | Fitted Kitchen with Integrated Siemens Appliances & Breakfas | 2 Well Equipped, Double Bedrooms with Carpets and additional | Bespoke Bathroom & En-Suite with Underfloor Heating | EPC-B | Floor To Ceiling Windows Throughout & Video Entry System | 24hr Concierge, Residents Lounge, Pool, Jacuzzi, Steam Room | Residents Gym, Fitness Suite, Squash Court, Cinema Screening | Close To Tower Hill Underground, Tower Gateway DLR & Wapping