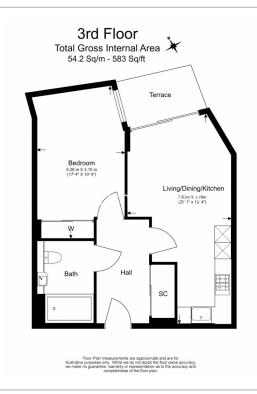

**Amparo House, Burney Street, SE10** 

£542 per week, £2,350 per month + fees

■ 1 Bedroom ■ 1 Bathroom ■ Furnished

Bright and spacious apartment situated within a development with fully maintained communal estate weekly cleaning to communal areas in the heart of Greenwich. Located a short walk from Surrey Quays Overground and Canada Water Jubilee line stations.

## **Property features**

One Bedroom | One Bathroom | Onsite Tesco, Co-op and popular restaurant and café | Residents Gym on-site | Fitted kitchen with modern features | EPC-B | 24hr Concierge, fully maintained communal estate | Bright and spacious | Furnished to a modern and contemporary style | Surrey **Quays Station for access into Shoreditch and City** 