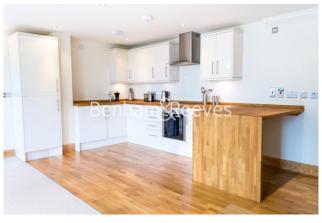

## **Property features**

Stunning 3 Bedroom Duplex Penthouse | Period School Conversion | Spacious Open Plan Reception Area | Fitted Kitchen With Fully Integrated Appliances | Large Decked Private Terrace Area | EPC-C | 3 Well Equipped Bedrooms | 2 Bathrooms & Guests WC | Easy Reach Of The City & Canary Wharf | Minutes From London Overground & DLR Station