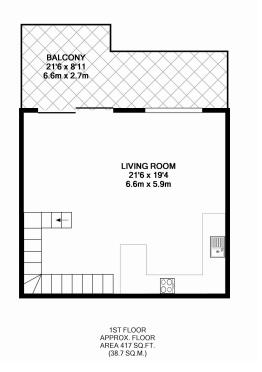

## **Property features**

Stunning 3 Bedroom Duplex Penthouse | Period School Conversion | Spacious Open Plan Reception Area | Fitted Kitchen With Fully Integrated Appliances | Large Decked Private Terrace Area | EPC-C | 3 Well Equipped Bedrooms | 2 Bathrooms & Guests WC | Easy Reach Of The City & Canary Wharf | Minutes From London Overground & DLR Station