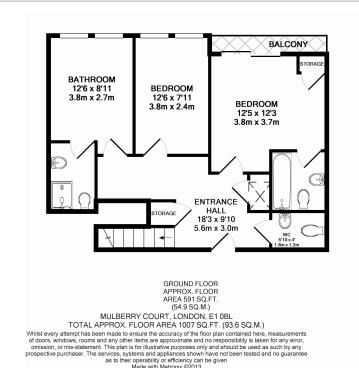

## **Property features**

Stunning 3 Bedroom Duplex Penthouse | Period School Conversion | Spacious Open Plan Reception Area | Fitted Kitchen With Fully Integrated Appliances | Large Decked Private Terrace Area | EPC-C | 3 Well Equipped Bedrooms | 2 Bathrooms & Guests WC | Easy Reach Of The City & Canary Wharf | Minutes From London Overground & DLR Station