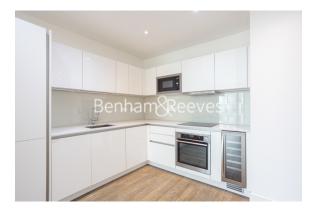

## **Property features**

Two-bedroom apartment with a River views | Large modern Bathrooms | Integrated Kitchen Appliances | Local Cafes, Bars, Restaurants and Groceries Short Walk Away | On site Residents Gym | EPC-B | Floor to ceiling windows for maximum natural light | 24 Hour Concierge Service and Communal Garden | Private & Spacious Balcony | Conveniently located for Rail, **Underground and DLR services** 