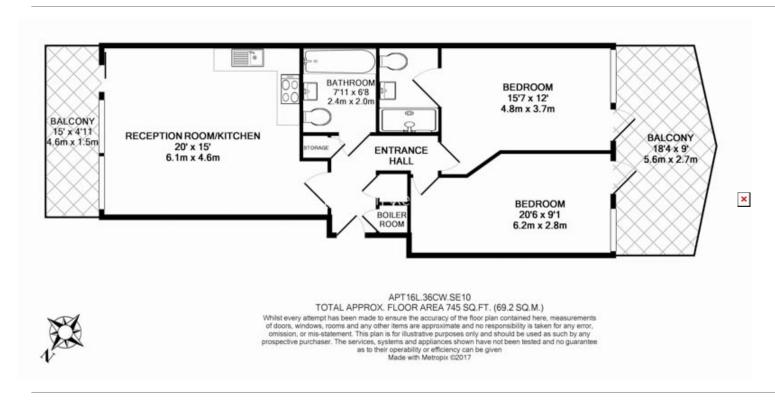

**Lariat Apartments, Cable Walk, SE10** 

£561 per week, £2,431 per month + fees

■ 2 Bedrooms ■ 2 Bathrooms ■ Furnished

Bright and spacious apartment with wonderful direct River views situated in a sought-after development a short walk from Maze Hill Station.

## **Property features**

Two-bedroom apartment with a River views | Large modern Bathrooms | Integrated Kitchen Appliances | Local Cafes, Bars, Restaurants and Groceries Short Walk Away | On site Residents Gym | EPC-B | Floor to ceiling windows for maximum natural light | 24 Hour Concierge Service and Communal Garden | Private & Spacious Balcony | Conveniently located for Rail, **Underground and DLR services** 