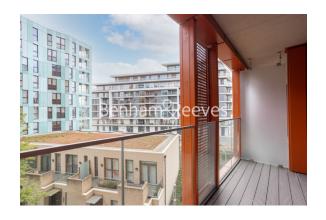

**Lariat Apartments, Cable Walk, SE10** 

£561 per week, £2,431 per month + fees

■ 2 Bedrooms ■ 2 Bathrooms ■ Furnished

Bright and spacious apartment with wonderful direct River views situated in a sought-after development a short walk from Maze Hill Station.

## **Property features**

Two-bedroom apartment with a River views | Large modern Bathrooms | Integrated Kitchen Appliances | Local Cafes, Bars, Restaurants and Groceries Short Walk Away | On site Residents Gym | EPC-B | Floor to ceiling windows for maximum natural light | 24 Hour Concierge Service and Communal Garden | Private & Spacious Balcony | Conveniently located for Rail, **Underground and DLR services** 