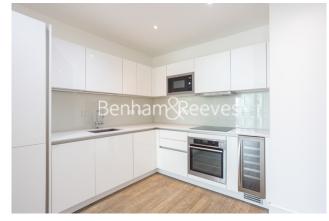

## **Property features**

Two-bedroom apartment with a River views | Large modern Bathrooms | Integrated Kitchen Appliances | Local Cafes, Bars, Restaurants and Groceries Short Walk Away | On site Residents Gym | EPC-B | Floor to ceiling windows for maximum natural light | 24 Hour Concierge Service and Communal Garden | Private & Spacious Balcony | Conveniently located for Rail, **Underground and DLR services** 