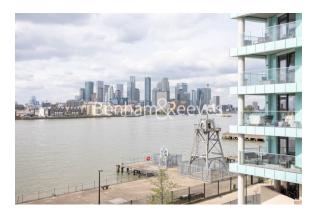

**Lariat Apartments, Cable Walk, SE10** 

£561 per week, £2,431 per month + fees

■ 2 Bedrooms ■ 2 Bathrooms ■ Furnished

Bright and spacious apartment with wonderful direct River views situated in a sought-after development a short walk from Maze Hill Station.

## **Property features**

Two-bedroom apartment with a River views | Large modern Bathrooms | Integrated Kitchen Appliances | Local Cafes, Bars, Restaurants and Groceries Short Walk Away | On site Residents Gym | EPC-B | Floor to ceiling windows for maximum natural light | 24 Hour Concierge Service and Communal Garden | Private & Spacious Balcony | Conveniently located for Rail, **Underground and DLR services** 