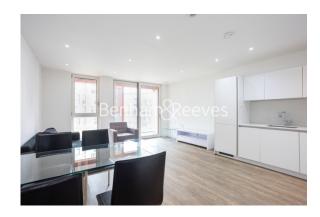

**Lariat Apartments, Cable Walk, SE10** 

£561 per week, £2,431 per month + fees

■ 2 Bedrooms ■ 2 Bathrooms ■ Furnished

Bright and spacious apartment with wonderful direct River views situated in a sought-after development a short walk from Maze Hill Station.

## **Property features**

Two-bedroom apartment with a River views | Large modern Bathrooms | Integrated Kitchen Appliances | Local Cafes, Bars, Restaurants and Groceries Short Walk Away | On site Residents Gym | EPC-B | Floor to ceiling windows for maximum natural light | 24 Hour Concierge Service and Communal Garden | Private & Spacious Balcony | Conveniently located for Rail, **Underground and DLR services** 