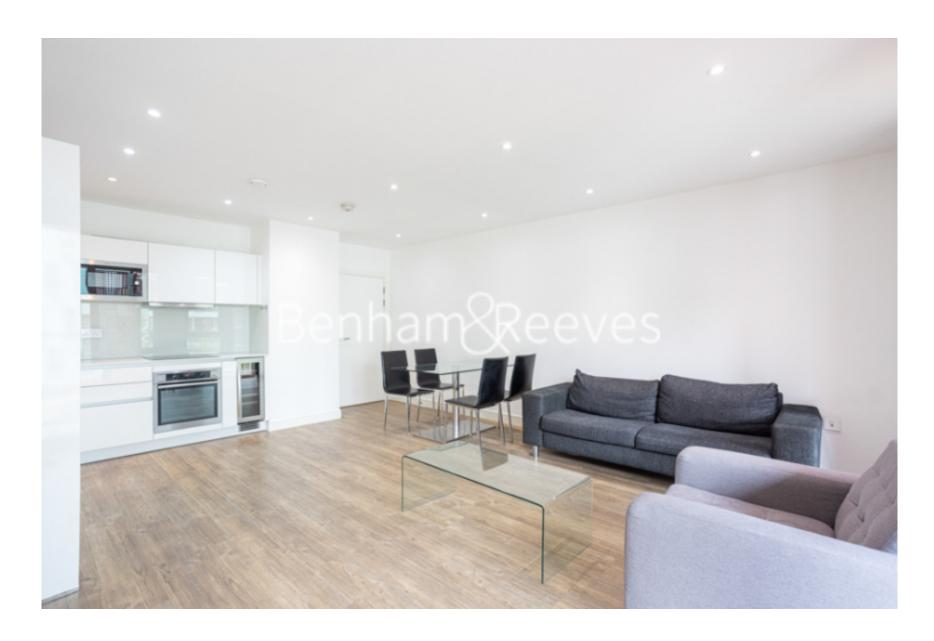

**Lariat Apartments, Cable Walk, SE10** 

£561 per week, £2,431 per month + fees

■ 2 Bedrooms ■ 2 Bathrooms ■ Furnished

Bright and spacious apartment with wonderful direct River views situated in a sought-after development a short walk from Maze Hill Station.

## **Property features**

Two-bedroom apartment with a River views | Large modern Bathrooms | Integrated Kitchen Appliances | Local Cafes, Bars, Restaurants and Groceries Short Walk Away | On site Residents Gym | EPC-B | Floor to ceiling windows for maximum natural light | 24 Hour Concierge Service and Communal Garden | Private & Spacious Balcony | Conveniently located for Rail, **Underground and DLR services** 