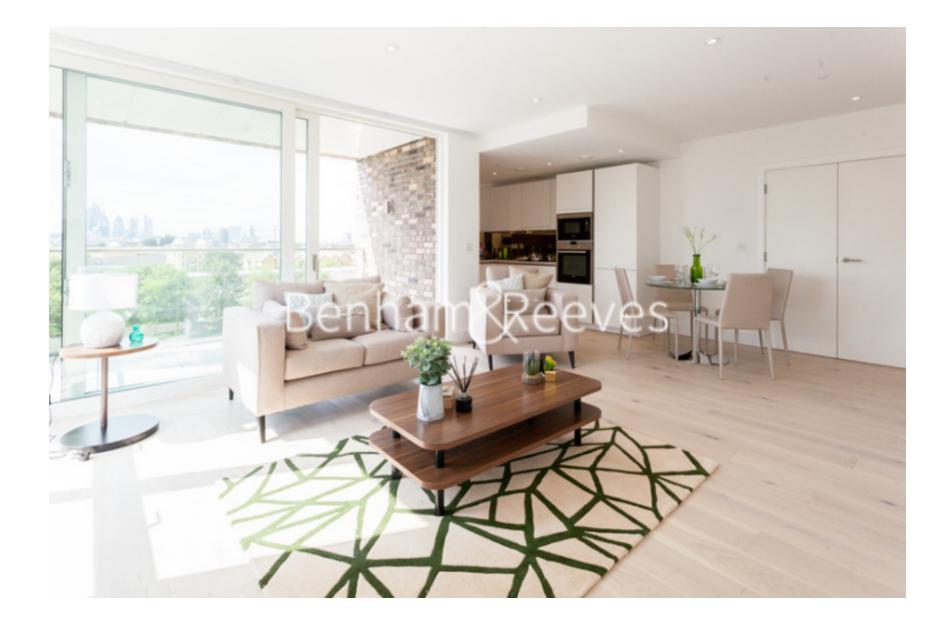

Quebec Way, Canada Water, SE16

£519 per week, £2,249 per month + fees

## 🛋 1 Bedroom 🖼 1 Bathroom 🕮 Furnished

Light, furnished 4th floor apartment, with amazing views of The City Skyline, situated within a modern development minutes from Canada Water Jubilee Station

Please click here for full detail

### **Property features**

1 Bedroom | 1 Bathroom | Spacious Balcony | 4th floor | Furnished | EPC-B | 581.00 Sq Ft | Concierge Services | View Of City Skyline | Short Walk To Canada Water Station

For more information about this property, please call our Surrey Quays branch on