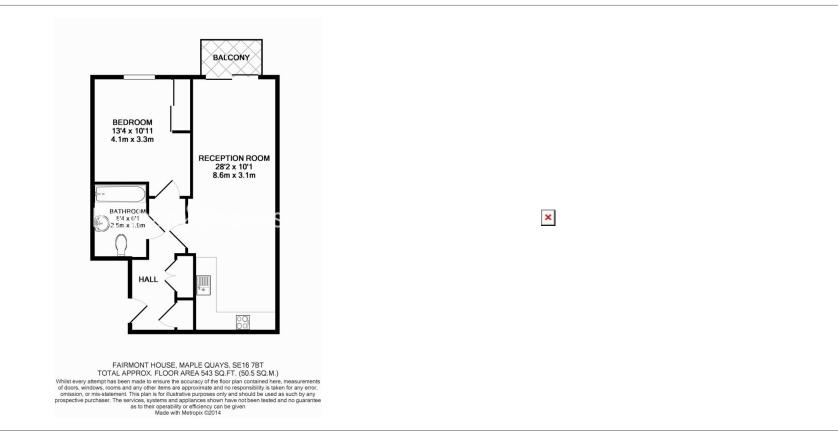

## 🛋 1 Bedroom 🖼 1 Bathroom 🕮 Furnished

This modern 1st floor apartment is situated in a sought-after development, moments from Canada Water Underground station (Jubilee Line) - Zone 2.

Please click here for full detail

## **Property features**

One Bedroom Apartment | One Bathroom | Integrated Kitchen Appliances | Furnished | Access To Residential Gym | EPC-B | Private Balcony | 24 Hour Dedicated Concierge | Local Cafes, Bars, Restaurants and Groceries Short Walk Away | Moments from Canada Water Station (Jubilee Line)