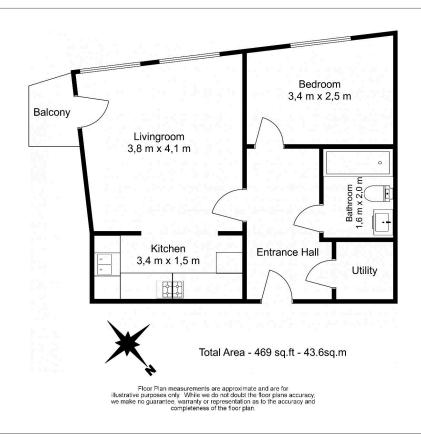

### 🛋 1 Bedroom 🖼 1 Bathroom 🕮 Furnished

A modern 10th floor apartment, with 24-hour concierge, close to Canary Wharf and The City. Conveniently located near South Quay DLR.

Please click here for full detail

### **Property features**

Large Double Bedroom | Family- size bathroom | Open-plan Livingroom | Fitted Kitchen | Modern Furnishing | EPC-B | 24 Hour Concierge | Private balcony | Walking distance to Cananary Wharf | Nearby South Quay DLR station