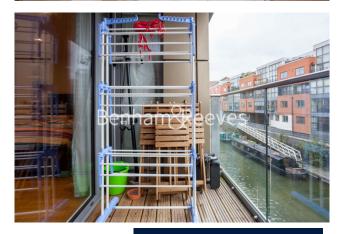

### **Property features**

Studio Apartment | Modern Bathroom | Open Planned Living | Furnished | Fitted Kitchen with integrated Appliances | EPC-B | Private Balcony | 24 Hour Concierge | Westferry And Limehouse DLR Station