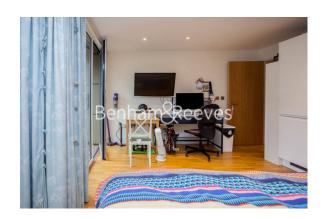

## 🛋 Studio 🖼 1 Bathroom 🖙 Furnished

A Modern Studio apartment finished to a high standard and offered on a furnished basis, ideally located between West ferry and Limehouse DLR Station.

Please click here for full detail

### **Property features**

Studio Apartment | Modern Bathroom | Open Planned Living | Furnished | Fitted Kitchen with integrated Appliances | EPC-B | Private Balcony | 24 Hour Concierge | Westferry And Limehouse DLR Station