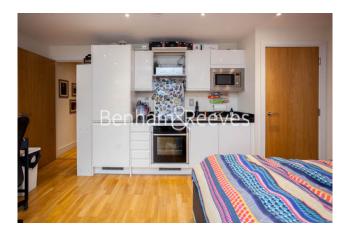

### **Property features**

Studio Apartment | Modern Bathroom | Open Planned Living | Furnished | Fitted Kitchen with integrated Appliances | EPC-B | Private Balcony | 24 Hour Concierge | Westferry And Limehouse DLR Station