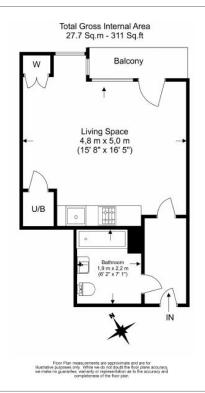

## Keymer Place, Canary Gateway, E14

£387 per week, £1,675 per month + fees

## 🛋 Studio 🖼 1 Bathroom 🖙 Furnished

A Modern Studio apartment finished to a high standard and offered on a furnished basis, ideally located between West ferry and Limehouse DLR Station.

Please click here for full detail

### **Property features**

Studio Apartment | Modern Bathroom | Open Planned Living | Furnished | Fitted Kitchen with integrated Appliances | EPC-B | Private Balcony | 24 Hour Concierge | Westferry And Limehouse DLR Station