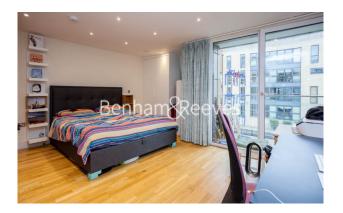

## 🛋 Studio 🖼 1 Bathroom 🖙 Furnished

A Modern Studio apartment finished to a high standard and offered on a furnished basis, ideally located between West ferry and Limehouse DLR Station.

Please click here for full detail

### **Property features**

Studio Apartment | Modern Bathroom | Open Planned Living | Furnished | Fitted Kitchen with integrated Appliances | EPC-B | Private Balcony | 24 Hour Concierge | Westferry And Limehouse DLR Station