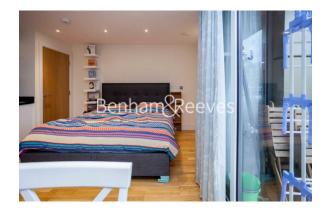

## 🛋 Studio 🖼 1 Bathroom 🖙 Furnished

A Modern Studio apartment finished to a high standard and offered on a furnished basis, ideally located between West ferry and Limehouse DLR Station.

Please click here for full detail

### **Property features**

Studio Apartment | Modern Bathroom | Open Planned Living | Furnished | Fitted Kitchen with integrated Appliances | EPC-B | Private Balcony | 24 Hour Concierge | Westferry And Limehouse DLR Station