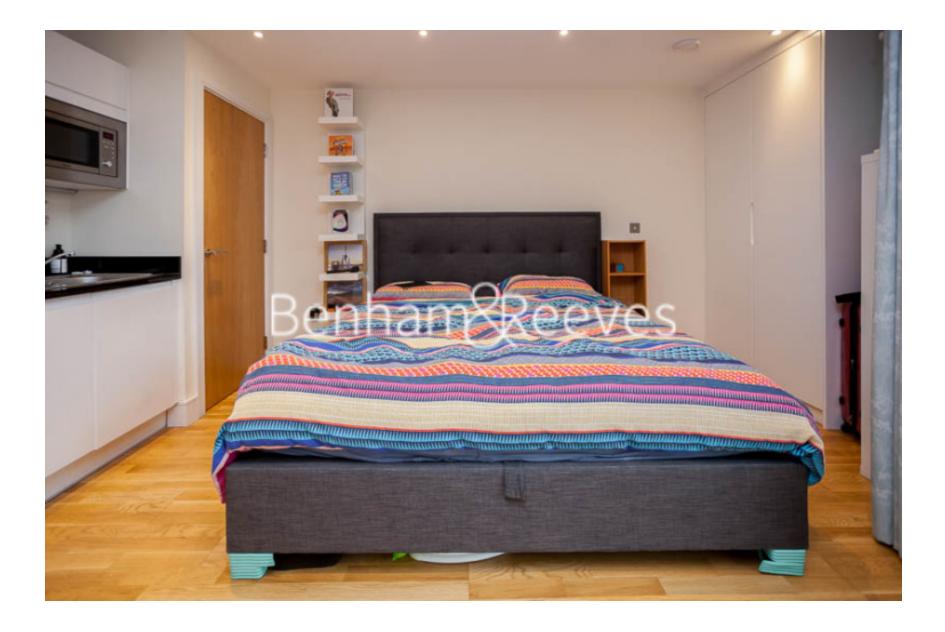

## 🛋 Studio 🖼 1 Bathroom 🖙 Furnished

A Modern Studio apartment finished to a high standard and offered on a furnished basis, ideally located between West ferry and Limehouse DLR Station.

Please click here for full detail

### **Property features**

Studio Apartment | Modern Bathroom | Open Planned Living | Furnished | Fitted Kitchen with integrated Appliances | EPC-B | Private Balcony | 24 Hour Concierge | Westferry And Limehouse DLR Station