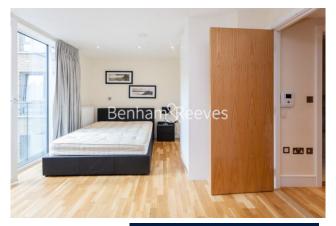

## ■ Studio ■ 1 Bathroom ■ Furnished

A contemporary self-contained, furnished studio apartment situated in a sought-after development ideally located for Westferry and Limehouse DLR Stations.

Please **click here** for full detail

## **Property features**

Studio Apartment | Open-Plan Living | Fitted Kitchen | Fitted Bathroom | Modern Flat | EPC-B | Bright and Spacious | Porter Service | Furnished | Westferry and Limehouse DLR Station