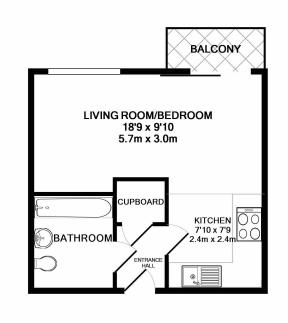

For more information about this property, please call our Canary Wharf branch on

020 8036 3200

www.benhams.com

£370 per week, £1,603 per month + fees

TOTAL APPROX. FLOOR AREA 331 SQ.FT. (30.7 SQ.M.)

Whilst every attempt has been made to ensure the accuracy of the floor plan contained here, measurements of doors, windows, rooms and any other items are approximate and no responsibility is taken for any error, omission, or mis-statement. This plan is for illustrative purposes only and should be used as such by any prospective purchaser. The services, systems and appliances shown have not been tested and no guarantee as to their operability or efficiency can be given Made with Metropix ©2017