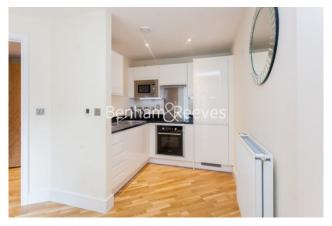

## ■ Studio ■ 1 Bathroom ■ Furnished

A contemporary self-contained, furnished studio apartment situated in a sought-after development ideally located for Westferry and Limehouse DLR Stations.

Please **click here** for full detail

## **Property features**

Studio Apartment | Open-Plan Living | Fitted Kitchen | Fitted Bathroom | Modern Flat | EPC-B | Bright and Spacious | Porter Service | Furnished | Westferry and Limehouse DLR Station