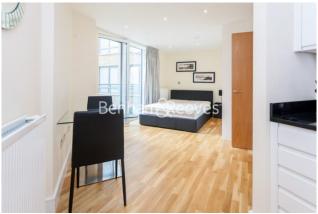

## ■ Studio ■ 1 Bathroom ■ Furnished

A contemporary self-contained, furnished studio apartment situated in a sought-after development ideally located for Westferry and Limehouse DLR Stations.

Please **click here** for full detail

## **Property features**

Studio Apartment | Open-Plan Living | Fitted Kitchen | Fitted Bathroom | Modern Flat | EPC-B | Bright and Spacious | Porter Service | Furnished | Westferry and Limehouse DLR Station