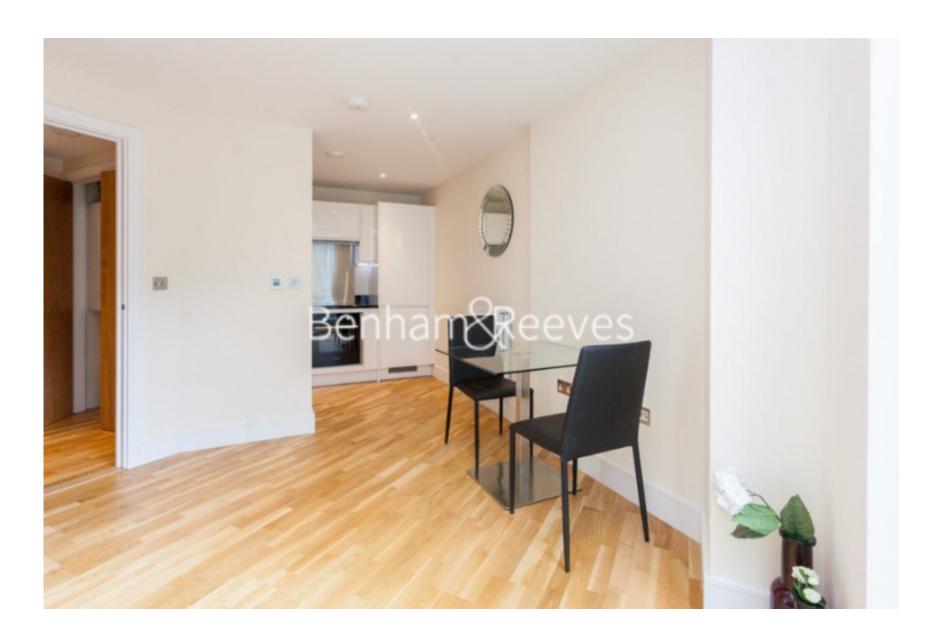

## ■ Studio ■ 1 Bathroom ■ Furnished

A contemporary self-contained, furnished studio apartment situated in a sought-after development ideally located for Westferry and Limehouse DLR Stations.

Please **click here** for full detail

## **Property features**

Studio Apartment | Open-Plan Living | Fitted Kitchen | Fitted Bathroom | Modern Flat | EPC-B | Bright and Spacious | Porter Service | Furnished | Westferry and Limehouse DLR Station