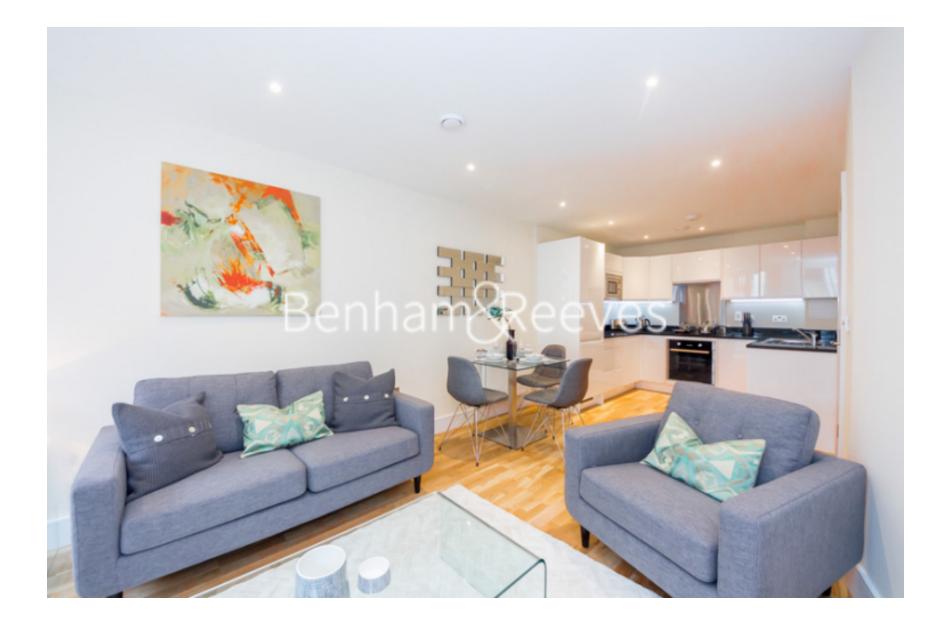

## 🛋 1 Bedroom 🖼 1 Bathroom 🖙 Furnished

A bright Canal view apartment finished to a high standard and offered on a furnished basis, nearby Limehouse.

Please click here for full detail

### **Property features**

One Double Bedroom | Modern Bathroom | Furnished | Fitted Kitchen | Canal View | EPC-B | 24 Hour Concierge | Balcony | Westferry and Limehouse DLR Station

For more information about this property, please call our Canary Wharf branch on