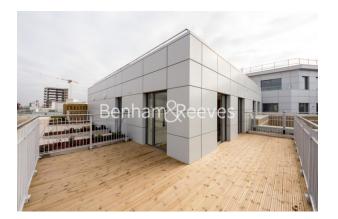

## 🛋 1 Bedroom 🖼 1 Bathroom 🖙 Furnished

A bright Canal view apartment finished to a high standard and offered on a furnished basis, nearby Limehouse.

Please click here for full detail

### **Property features**

One Double Bedroom | Modern Bathroom | Furnished | Fitted Kitchen | Canal View | EPC-B | 24 Hour Concierge | Balcony | Westferry and Limehouse DLR Station

For more information about this property, please call our Canary Wharf branch on