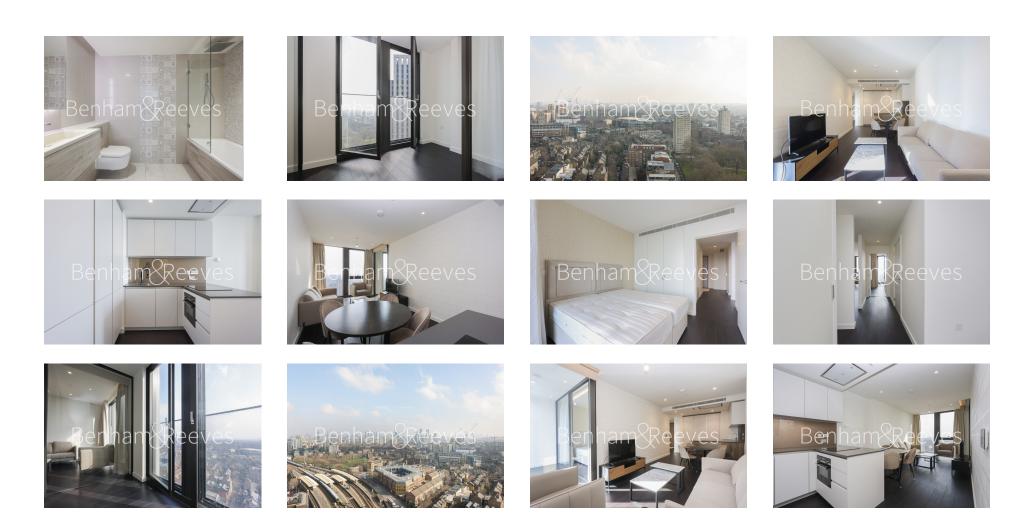

### 🛋 1 Bedroom 🖼 1 Bathroom 🕮 Furnished

A smart 20th floor apartment situated in a fashionable development 2 minutes on foot from for both Tube and National Rail services, via Vauxhall Station.

Please click here for full detail

### **Property features**

20th floor | Built in appliances | Fully furnished | Winter garden | 24 Hour concierge | EPC-B | Swimming Pool | Gym | Vauxhall Station

For more information about this property, please call our Nine Elms branch on