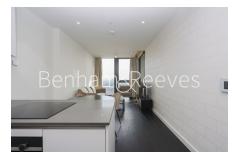

### 🛋 1 Bedroom 🖼 1 Bathroom 🕮 Furnished

A smart 20th floor apartment situated in a fashionable development 2 minutes on foot from for both Tube and National Rail services, via Vauxhall Station.

Please click here for full detail

### **Property features**

20th floor | Built in appliances | Fully furnished | Winter garden | 24 Hour concierge | EPC-B | Swimming Pool | Gym | Vauxhall Station

For more information about this property, please call our Nine Elms branch on