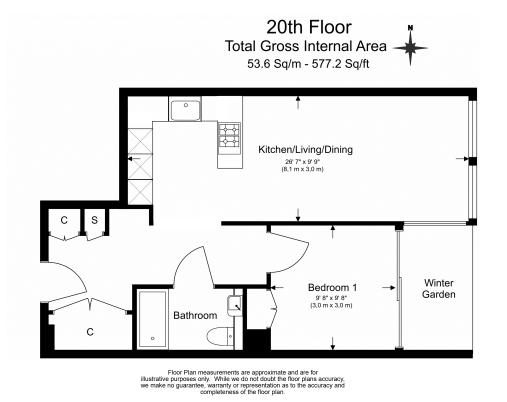

### 🛋 1 Bedroom 🖼 1 Bathroom 🕮 Furnished

A smart 20th floor apartment situated in a fashionable development 2 minutes on foot from for both Tube and National Rail services, via Vauxhall Station.

Please click here for full detail

### **Property features**

20th floor | Built in appliances | Fully furnished | Winter garden | 24 Hour concierge | EPC-B | Swimming Pool | Gym | Vauxhall Station

For more information about this property, please call our Nine Elms branch on