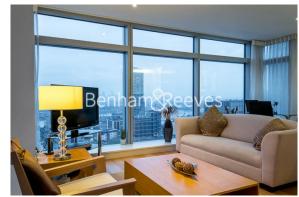

## Pan Peninsula Square, Canary Wharf, E14

£739 per week, £3,202 per month + fees

### 🛋 2 Bedrooms 🛛 🛱 2 Bathrooms 🕮 Furnished

Modern 28th floor apartment, with stunning views and 5\* Health Club, situated in a modern popular development within walking distance of Canary Wharf and the City with excellent transport links.

### **Property features**

2 Bedrooms | 2 Bathrooms | Open Planned Reception | Furnished | Fitted Kitchen | EPC-B | 24 hour concierge | Close To Amenities | Nearby South Quay DLR

For more information about this property, please call our Canary Wharf branch on