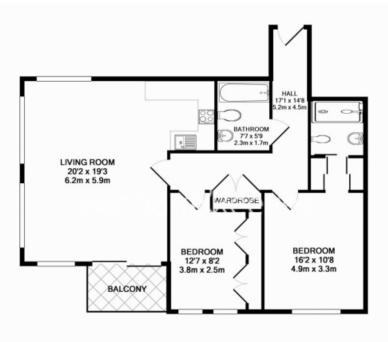

## Pan Peninsula Square, Canary Wharf, E14

£739 per week, £3,202 per month + fees

www.benhams.com

PAN PENINSULA, E14 9HG TOTAL APPROX. FLOOR AREA 801 SO.FT. (74.4 SQ.M.) Whist every attempt has been made to ensure the accuracy of the floor plan contained here, measurements of doors, windows, rooms and any other items are approximate and no responsibility is taken for any error, omission, or mis-statement. This plan is for illustrative purposes only and should be used as such by any prospective purchaser. The services, systems and appliances shown have not been tested and no guarantee as to their operability or efficiency can be given Made with Metropic (2013