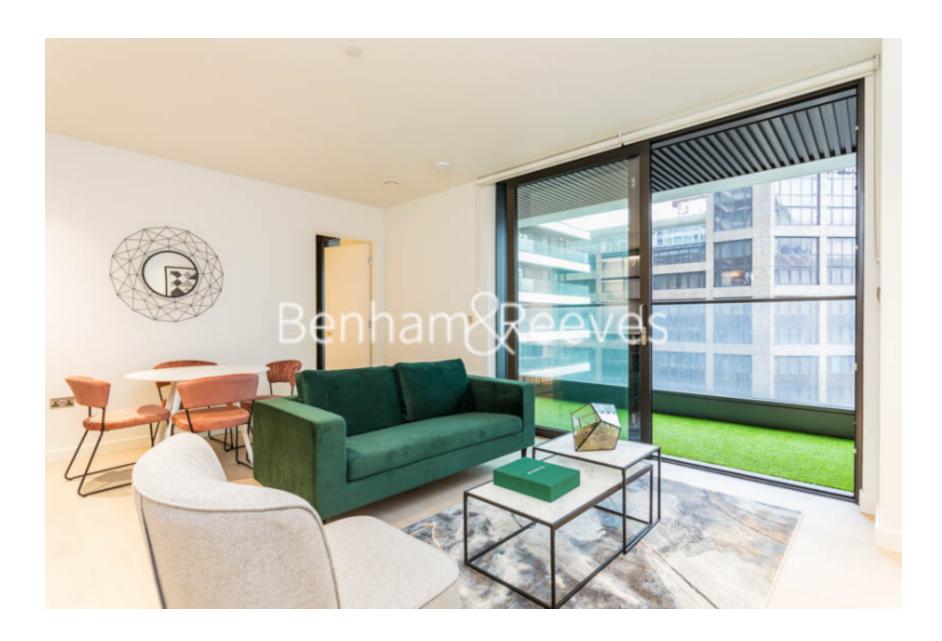

Wardian, Canary Wharf, E14

£692 per week, £3,000 per month + fees

■ 1 Bedroom ■ 1 Bathroom ■ Furnished

A contemporary stylish apartment set within a highly prestigious development in Canary Wharf. Fantastic waterfront view from the private balcony, 5-star residents' facility including 25m swimming pool, gym, spa, private cinema, and sky lounge.

## **Property features**

1 Bedroom 1 Bathroom | Fan coil heating and cooling | Bespoke open plan kitchens in Contemporary Design | Beautifully Furnished | Private balcony with stunning water front view | EPC-B | 24h concierge and Lift access | 5 star residents facilities including 25m swimming pool, gym | Approx.. 550sqft | Canary Wharf station/ South Quay station