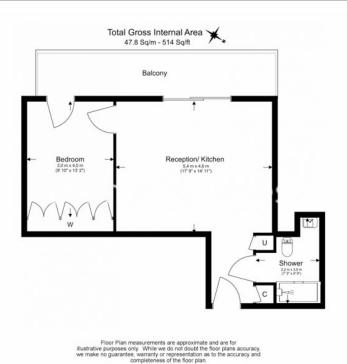

## **Property features**

1 Bedroom 1 Bathroom | Fan coil heating and cooling | Bespoke open plan kitchens in Contemporary Design | Beautifully Furnished | Private balcony with stunning water front view | EPC-B | 24h concierge and Lift access | 5 star residents facilities including 25m swimming pool, gym | Approx.. 550sqft | Canary Wharf station/ South Quay station