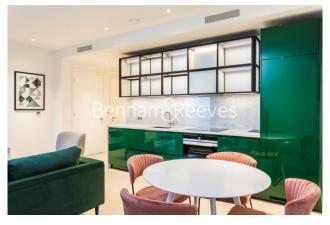

## **Property features**

1 Bedroom 1 Bathroom | Fan coil heating and cooling | Bespoke open plan kitchens in Contemporary Design | Beautifully Furnished | Private balcony with stunning water front view | EPC-B | 24h concierge and Lift access | 5 star residents facilities including 25m swimming pool, gym | Approx.. 550sqft | Canary Wharf station/ South Quay station