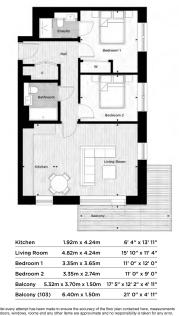

# **Accolade Avenue, Southall, UB1**

£508 per week, £2,201 per month + fees

whilst every attempt has been made to ensure the accuracy of the floor plan contained here, measurements of doors, windows, coms and any other items are approximate and no responsibility is baken for any error, omission, or me-schelment. This plan is for illustrately exprose only and should be used as such by any ospective purchaser. The services, systems and appliances shown have not been tested and no guarantee as to their operations.