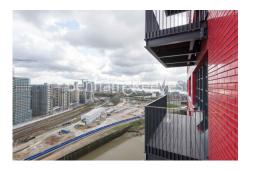

# ■ Studio ■ 1 Bathroom ■ Furnished

Tastefully presented, ultra-modern apartment, with outdoor heated pool and direct River views. Conveniently located within walking distance from Canning Town Underground and DLR station.

### **Property features**

Studio apartment | Bespoke bathroom | Brightly lit reception | Fitted kitchen | Private balcony with superb river views | EPC-B | Wood floors, floor to ceiling windows | Large bed with fitted wardrobe | 24 hr concierge, residents gym, lounge and swimming pool | Close to canning town stationlinks for dlr and jubilee line