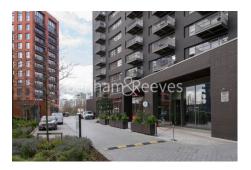

# ■ Studio ■ 1 Bathroom ■ Furnished

Tastefully presented, ultra-modern apartment, with outdoor heated pool and direct River views. Conveniently located within walking distance from Canning Town Underground and DLR station.

### **Property features**

Studio apartment | Bespoke bathroom | Brightly lit reception | Fitted kitchen | Private balcony with superb river views | EPC-B | Wood floors, floor to ceiling windows | Large bed with fitted wardrobe | 24 hr concierge, residents gym, lounge and swimming pool | Close to canning town stationlinks for dlr and jubilee line