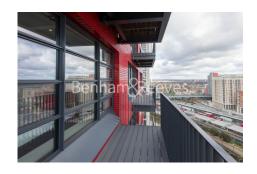

### **Property features**

Studio apartment | Bespoke bathroom | Brightly lit reception | Fitted kitchen | Private balcony with superb river views | EPC-B | Wood floors, floor to ceiling windows | Large bed with fitted wardrobe | 24 hr concierge, residents gym, lounge and swimming pool | Close to canning town stationlinks for dlr and jubilee line