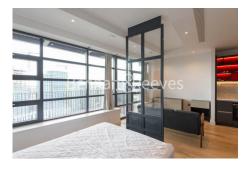

# ■ Studio ■ 1 Bathroom ■ Furnished

Tastefully presented, ultra-modern apartment, with outdoor heated pool and direct River views. Conveniently located within walking distance from Canning Town Underground and DLR station.

### **Property features**

Studio apartment | Bespoke bathroom | Brightly lit reception | Fitted kitchen | Private balcony with superb river views | EPC-B | Wood floors, floor to ceiling windows | Large bed with fitted wardrobe | 24 hr concierge, residents gym, lounge and swimming pool | Close to canning town stationlinks for dlr and jubilee line