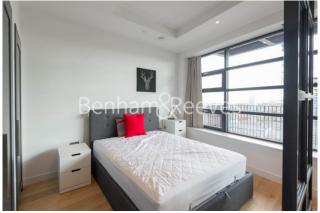

### **Property features**

Studio apartment | Bespoke bathroom | Brightly lit reception | Fitted kitchen | Private balcony with superb river views | EPC-B | Wood floors, floor to ceiling windows | Large bed with fitted wardrobe | 24 hr concierge, residents gym, lounge and swimming pool | Close to canning town stationlinks for dlr and jubilee line

## City Island Way, Canary Wharf, E14

£438 per week, £1,900 per month + fees

Internal area: 39.8 sqm / 429 sqft Balcony area: 5.9 sqm / 64 sqft Living area: 3045 mm x 6715 mm Bedroom 1: 2880 mm x 3255 mm