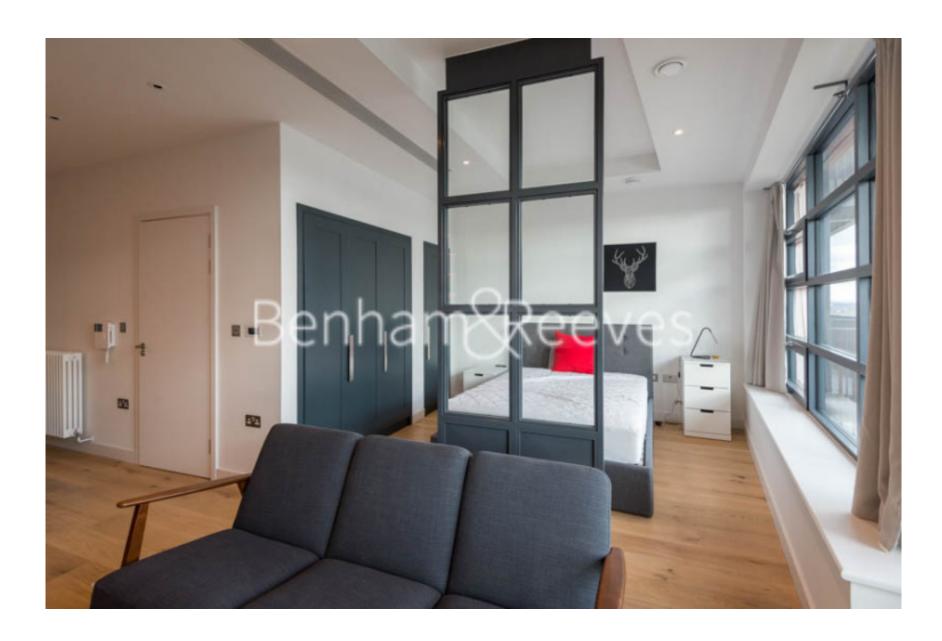

# ■ Studio ■ 1 Bathroom ■ Furnished

Tastefully presented, ultra-modern apartment, with outdoor heated pool and direct River views. Conveniently located within walking distance from Canning Town Underground and DLR station.

### **Property features**

Studio apartment | Bespoke bathroom | Brightly lit reception | Fitted kitchen | Private balcony with superb river views | EPC-B | Wood floors, floor to ceiling windows | Large bed with fitted wardrobe | 24 hr concierge, residents gym, lounge and swimming pool | Close to canning town stationlinks for dlr and jubilee line

## City Island Way, Canary Wharf, E14

£438 per week, £1,900 per month + fees

Internal area: 39.8 sqm / 429 sqft Balcony area: 5.9 sqm / 64 sqft Living area: 3045 mm x 6715 mm Bedroom 1: 2880 mm x 3255 mm