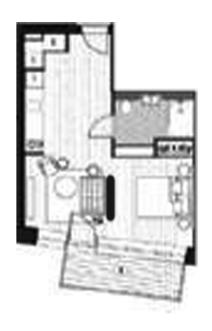

## City Island Way, Canary Wharf, E14

£438 per week, £1,900 per month + fees

Internal area: 39.8 sqm / 429 sqft Balcony area: 5.9 sqm / 64 sqft Living area: 3045 mm x 6715 mm Bedroom 1: 2880 mm x 3255 mm