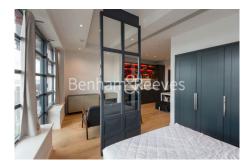

# ■ Studio ■ 1 Bathroom ■ Furnished

Tastefully presented, ultra-modern apartment, with outdoor heated pool and direct River views. Conveniently located within walking distance from Canning Town Underground and DLR station.

### **Property features**

Studio apartment | Bespoke bathroom | Brightly lit reception | Fitted kitchen | Private balcony with superb river views | EPC-B | Wood floors, floor to ceiling windows | Large bed with fitted wardrobe | 24 hr concierge, residents gym, lounge and swimming pool | Close to canning town stationlinks for dlr and jubilee line