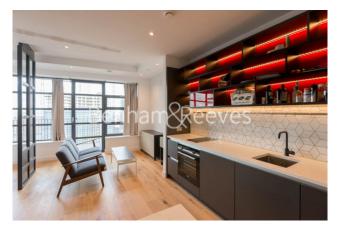

### **Property features**

Studio apartment | Bespoke bathroom | Brightly lit reception | Fitted kitchen | Private balcony with superb river views | EPC-B | Wood floors, floor to ceiling windows | Large bed with fitted wardrobe | 24 hr concierge, residents gym, lounge and swimming pool | Close to canning town stationlinks for dlr and jubilee line