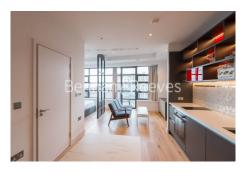

### **Property features**

Studio apartment | Bespoke bathroom | Brightly lit reception | Fitted kitchen | Private balcony with superb river views | EPC-B | Wood floors, floor to ceiling windows | Large bed with fitted wardrobe | 24 hr concierge, residents gym, lounge and swimming pool | Close to canning town stationlinks for dlr and jubilee line