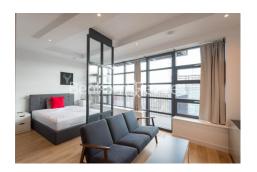

# ■ Studio ■ 1 Bathroom ■ Furnished

Tastefully presented, ultra-modern apartment, with outdoor heated pool and direct River views. Conveniently located within walking distance from Canning Town Underground and DLR station.

### **Property features**

Studio apartment | Bespoke bathroom | Brightly lit reception | Fitted kitchen | Private balcony with superb river views | EPC-B | Wood floors, floor to ceiling windows | Large bed with fitted wardrobe | 24 hr concierge, residents gym, lounge and swimming pool | Close to canning town stationlinks for dlr and jubilee line