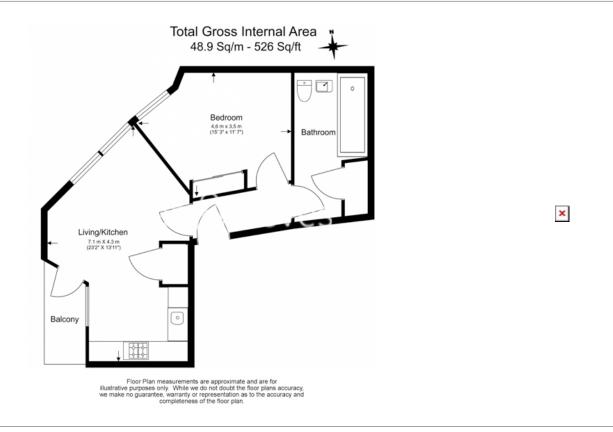

### **Property features**

Bright & Spacious One Bedroom Apartment | Open Plan Reception With Private Balcony | Fitted Kitchen With Fully Integrated Appliances | Well Equipped Double Bedroom | Modern Family Size Bathroom, Fully Tiled Featuring Mirrored | EPC-B | Purpose Built Residential Development and Onsite Supermarket | Short Walk From Hult, Instituto Marangoni & Queen Mary Uni | Easy Reach Of The City, Spitalfields, Brick Lane & Shoreditch | Moments To Aldgate East Underground Station