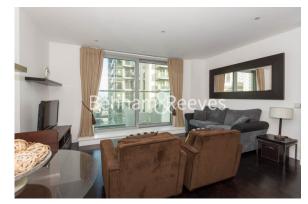

## 🛋 1 Bedroom 🖼 1 Bathroom 🕮 Furnished

Stylish, contemporary 19th floor apartment situated within one of the most sought-after exciting developments with stunning onsite amenities. Ideally located for South Quay DLR station which has direct trains to Bank Station and The City.

### **Property features**

One Bedroom | One Bathroom | Open Planned Living Space | Fitted Kitchen | Integrated Kitchen applicnces | EPC-B | 5 Star Health club | Private Balcony | 24 Hour Concierge | South Quay DLR Station