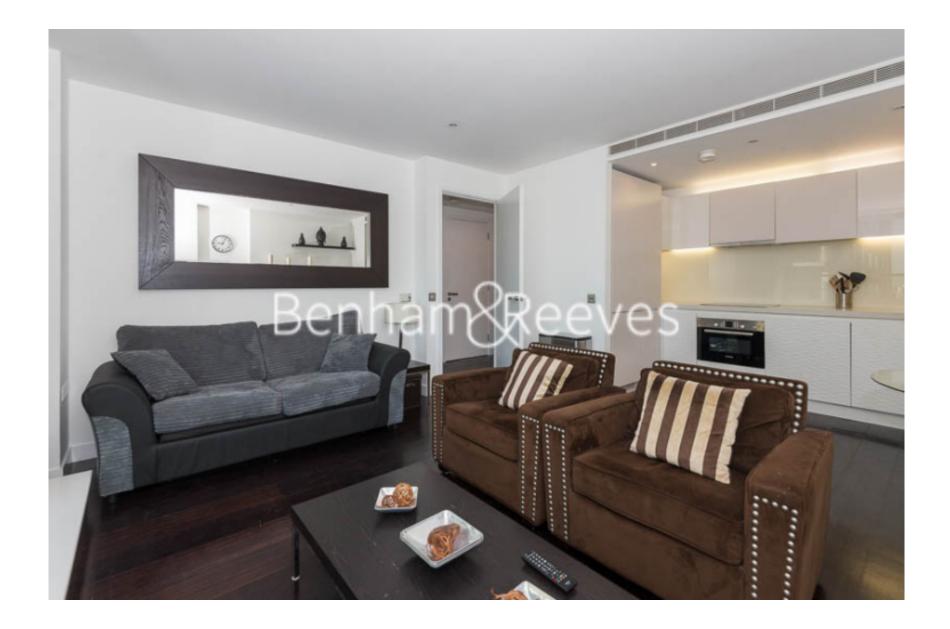

## 🛋 1 Bedroom 🖼 1 Bathroom 🕮 Furnished

Stylish, contemporary 19th floor apartment situated within one of the most sought-after exciting developments with stunning onsite amenities. Ideally located for South Quay DLR station which has direct trains to Bank Station and The City.

### **Property features**

One Bedroom | One Bathroom | Open Planned Living Space | Fitted Kitchen | Integrated Kitchen applicnces | EPC-B | 5 Star Health club | Private Balcony | 24 Hour Concierge | South Quay DLR Station