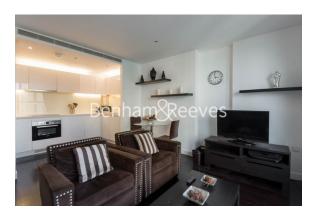

## 🛋 1 Bedroom 🖼 1 Bathroom 🕮 Furnished

Stylish, contemporary 19th floor apartment situated within one of the most sought-after exciting developments with stunning onsite amenities. Ideally located for South Quay DLR station which has direct trains to Bank Station and The City.

### **Property features**

One Bedroom | One Bathroom | Open Planned Living Space | Fitted Kitchen | Integrated Kitchen applicnces | EPC-B | 5 Star Health club | Private Balcony | 24 Hour Concierge | South Quay DLR Station