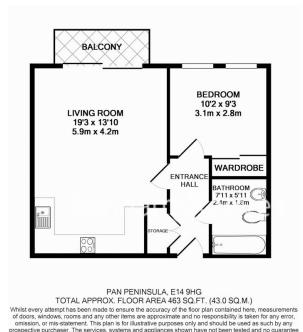

## Pan Peninsula West Tower, Canary Wharf, E14

£439 per week, £1,902 per month + fees

www.benhams.com

as to their operability or efficiency can be given Made with Metropix ©2013