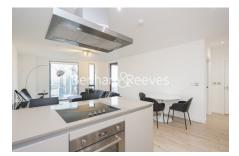

## **Property features**

One Bedroom | Brightly Lit Reception With Spectacular Views | 24-Hr Concierge | Fully Fitted Kitchen | Large Double Bedroom | EPC-B | Residents Gym | Private Balcony | Roof top garden | Moments from Blackwall DLR Station