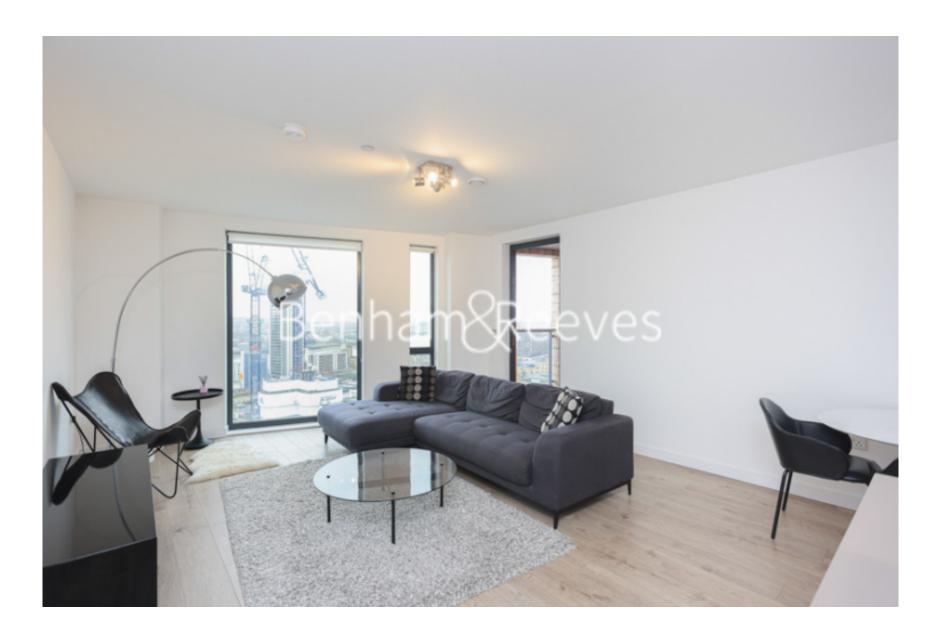

Williamsburg Plaza, Canary Wharf, E14

£496 per week, £2,150 per month + fees

□ 1 Bedroom □ 1 Bathroom □ Furnished

Modern, stylish apartment situated in a desirable development with rooftop garden and good amenities. Conveniently located within walking distance from Blackwall DLR station.

## **Property features**

One Bedroom | Brightly Lit Reception With Spectacular Views | 24-Hr Concierge | Fully Fitted Kitchen | Large Double Bedroom | EPC-B | Residents Gym | Private Balcony | Roof top garden | Moments from Blackwall DLR Station