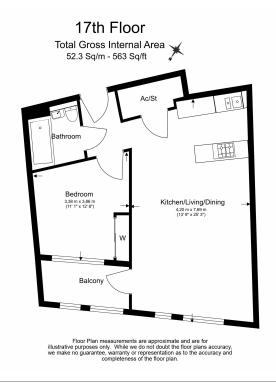

## **Property features**

One Bedroom | Brightly Lit Reception With Spectacular Views | 24-Hr Concierge | Fully Fitted Kitchen | Large Double Bedroom | EPC-B | Residents Gym | Private Balcony | Roof top garden | Moments from Blackwall DLR Station