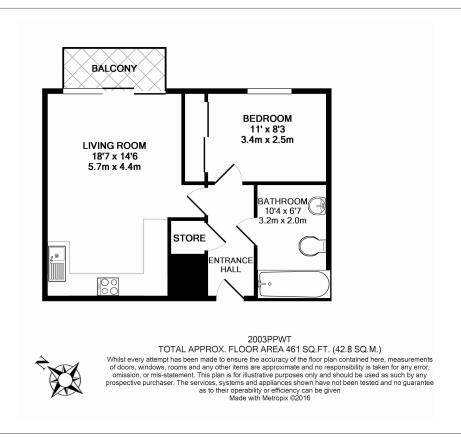

## **Property features**

1 Bedroom | 1 Bathroom | Reception | Furnished | Fitted Kitchen | EPC-B | Health Club | 24 Hour Concierge | Nearby South Quay Station

For more information about this property, please call our Canary Wharf branch on