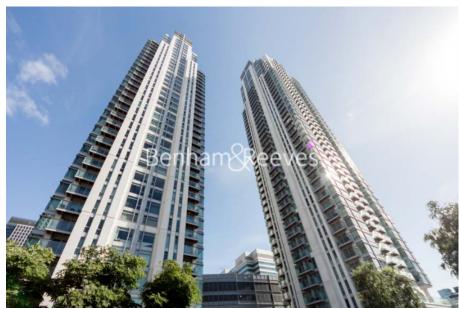

Pan Peninsula Square, Canary Wharf, E14

£577 per week, £2,500 per month + fees

■ 1 Bedroom ■ 1 Bathroom ■ Furnished

A stylish 20th floor apartment situated in a sought-after development with 5\* facilities including a dance studio, cinema and cocktail bar. Located a brief walk from Canary Wharf Underground Station (Jubilee Line).