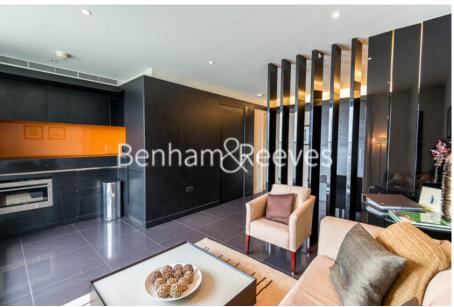

Pan Peninsula Square, Canary Wharf, E14

£439 per week, £1,902 per month + fees

➡ Studio ➡ 1 Bathroom ➡ Furnished

Modern 33rd floor studio apartment offered on a fully furnished basis and benefiting from 24-hour concierge service, 5 \* Health Club and is within walking distance of the amenities of Canary Wharf

## **Property features**

Studio Apartment | Shower Room | Open Planned | Furnished | Fitted Kitchen | EPC-B | Balcony | 24 Hour Concierge | 5\* Health Club | South Quay DLR station

For more information about this property, please call our Canary Wharf branch on