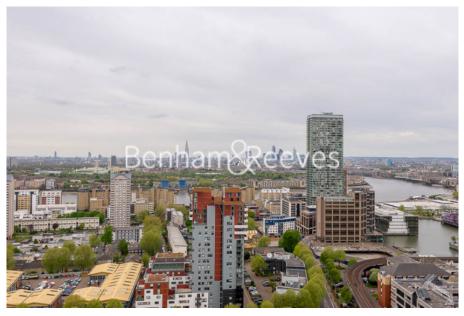

Pan Peninsula Square, Canary Wharf, E14

£439 per week, £1,902 per month + fees

➡ Studio ➡ 1 Bathroom ➡ Furnished

Modern 33rd floor studio apartment offered on a fully furnished basis and benefiting from 24-hour concierge service, 5 \* Health Club and is within walking distance of the amenities of Canary Wharf