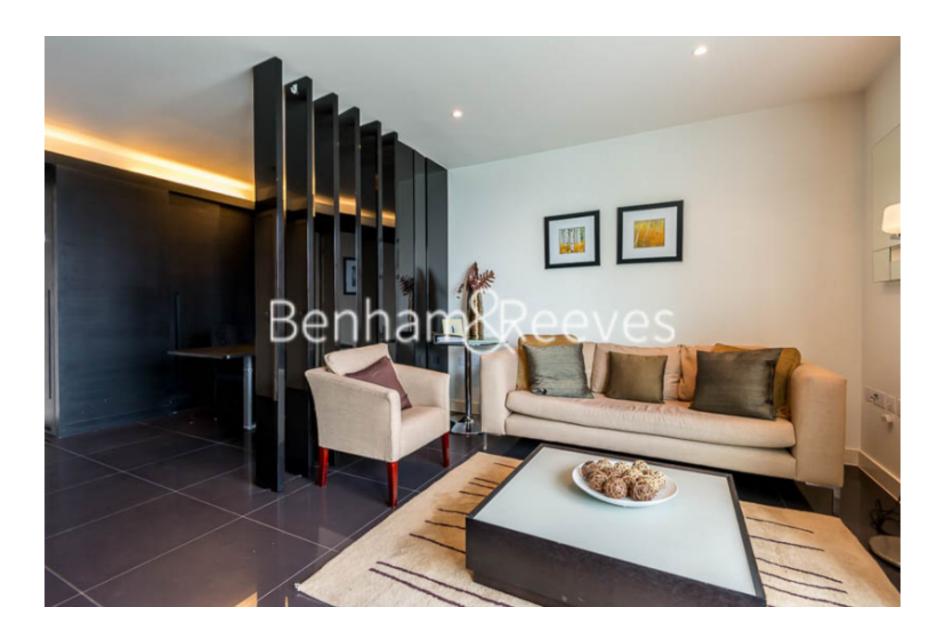

Pan Peninsula Square, Canary Wharf, E14

£439 per week, £1,902 per month + fees

➡ Studio ➡ 1 Bathroom ➡ Furnished

Modern 33rd floor studio apartment offered on a fully furnished basis and benefiting from 24-hour concierge service, 5 \* Health Club and is within walking distance of the amenities of Canary Wharf

## **Property features**

Studio Apartment | Shower Room | Open Planned | Furnished | Fitted Kitchen | EPC-B | Balcony | 24 Hour Concierge | 5\* Health Club | South Quay DLR station

For more information about this property, please call our Canary Wharf branch on