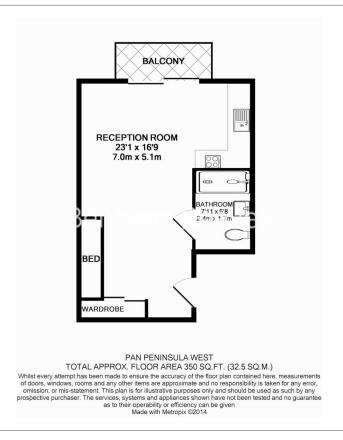

Pan Peninsula Square, Canary Wharf, E14

£439 per week, £1,902 per month + fees

➡ Studio ➡ 1 Bathroom ➡ Furnished

Modern 33rd floor studio apartment offered on a fully furnished basis and benefiting from 24-hour concierge service, 5 \* Health Club and is within walking distance of the amenities of Canary Wharf

## **Property features**

Studio Apartment | Shower Room | Open Planned | Furnished | Fitted Kitchen | EPC-B | Balcony | 24 Hour Concierge | 5\* Health Club | South Quay DLR station

For more information about this property, please call our Canary Wharf branch on