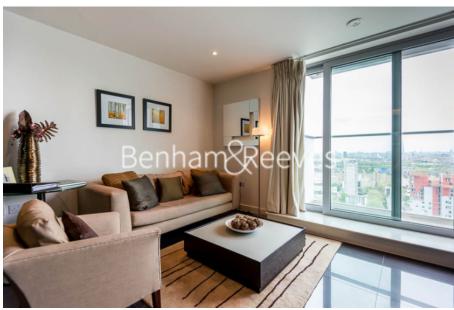

Pan Peninsula Square, Canary Wharf, E14

£439 per week, £1,902 per month + fees

➡ Studio ➡ 1 Bathroom ➡ Furnished

Modern 33rd floor studio apartment offered on a fully furnished basis and benefiting from 24-hour concierge service, 5 \* Health Club and is within walking distance of the amenities of Canary Wharf

## **Property features**

Studio Apartment | Shower Room | Open Planned | Furnished | Fitted Kitchen | EPC-B | Balcony | 24 Hour Concierge | 5\* Health Club | South Quay DLR station

For more information about this property, please call our Canary Wharf branch on