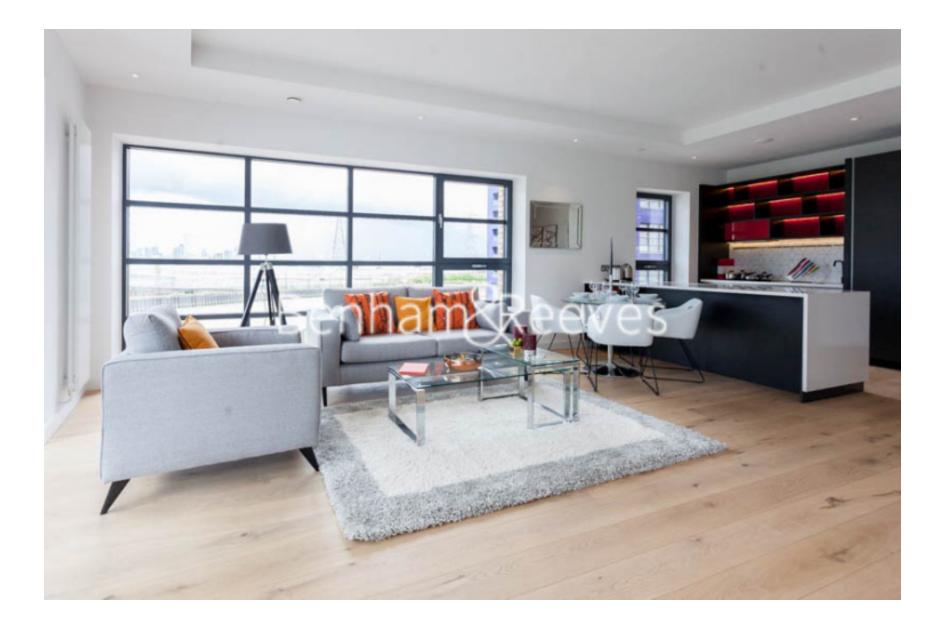

### 🛋 2 Bedrooms 🖼 1 Bathroom 🕮 Furnished

Fantastic contemporary apartment set in an award-winning development with a range of luxury amenities, including an exclusive Arts Club membership and heated outdoor pool. Located a short walk from canning Town DLR.

### **Property features**

Morden Apartment | Bespoke Bathroom | Brightly Lit Reception | Open Plan Kitchen | Furnished | EPC-B | Large Bedroom With Fitted Wardrobe | Wood Floors, Floor To Ceiling Windows | 24 Hr Concierge, Residents Gym,Out Side Heated Swimming Pool | Moments From Canning Town Station