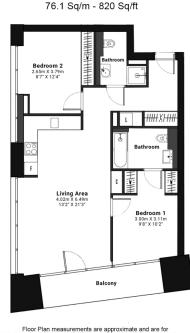

## Lyell Street, Canary Wharf, E14

£623 per week, £2,700 per month + fees

www.benhams.com

**Total Gross Internal Area** 

Floor Plan measurements are approximate and are for illustrative purposes only. While we do not doubt the floor plans accuracy, we make no guarantee, warranty or representation as to the accuracy and completeness of the floor plan.