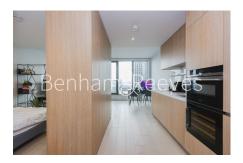

## **Property features**

Manhattan apartment | 24/7 Concierge Service | Shower Room | Fitting Kitchen, Including Wine Cellar | 62.47 Sq M (672 Sq Ft) Manhattan Studio | EPC-B | Media Room | Close to Amenities | Close To Canary Wharf And South Quays DIr