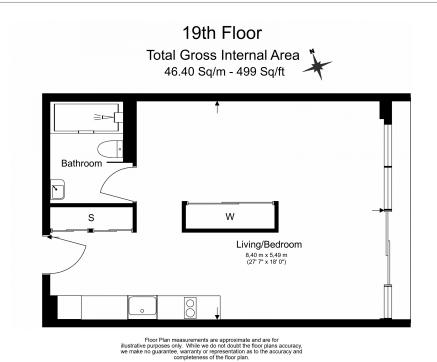

## **Property features**

Manhattan apartment | 24/7 Concierge Service | Shower Room | Fitting Kitchen, Including Wine Cellar | 62.47 Sq M (672 Sq Ft) Manhattan Studio | EPC-B | Media Room | Close to Amenities | Close To Canary Wharf And South Quays DIr