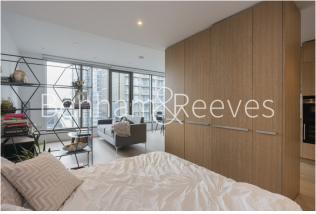

## **Property features**

Manhattan apartment | 24/7 Concierge Service | Shower Room | Fitting Kitchen, Including Wine Cellar | 62.47 Sq M (672 Sq Ft) Manhattan Studio | EPC-B | Media Room | Close to Amenities | Close To Canary Wharf And South Quays DIr