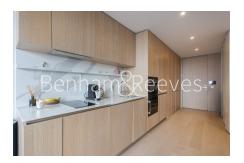

## **Property features**

Manhattan apartment | 24/7 Concierge Service | Shower Room | Fitting Kitchen, Including Wine Cellar | 62.47 Sq M (672 Sq Ft) Manhattan Studio | EPC-B | Media Room | Close to Amenities | Close To Canary Wharf And South Quays DIr