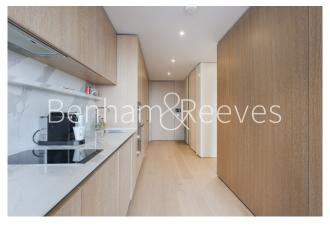

## **Property features**

Manhattan apartment | 24/7 Concierge Service | Shower Room | Fitting Kitchen, Including Wine Cellar | 62.47 Sq M (672 Sq Ft) Manhattan Studio | EPC-B | Media Room | Close to Amenities | Close To Canary Wharf And South Quays DIr