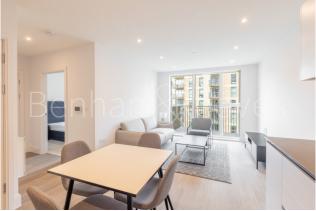

# ■ 1 Bedroom ■ 1 Bathroom □ Furnished

This Stunning apartment is situated in an outstanding Berkeley development in Slough, within the Royal County of Berkshire. Perfectly located for the amenities of Slough and within walking distance of Slough British Rail Station (with fast links to London Heathrow & Paddington).

### **Property features**

Concierge | Gym | Cinema room | Residents lounge | Roof terrace (coming soon) | EPC-B | Work space (coming soon) | Balcony | Wood floors | Near Slough Station

For more information about this property, please call our Southall branch on