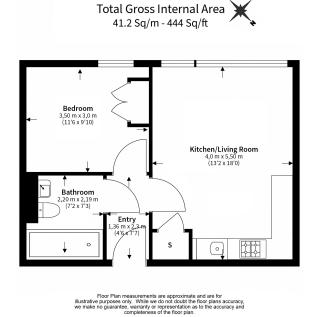

### **Property features**

One Double Bedroom | One Bathroom | Open Planned Living Space | Furnished | Fitted Kitchen | EPC-B | 24 Hour Concierge | Residence Gym | Underground Parking (By Separate Negotiation ) | Nearby South Quay DLR station

## Millharbour, Canary Wharf ,E14

£473 per week, £2,050 per month + fees

www.benhams.com

1st Floor

See how to improve this property's energy efficiency.