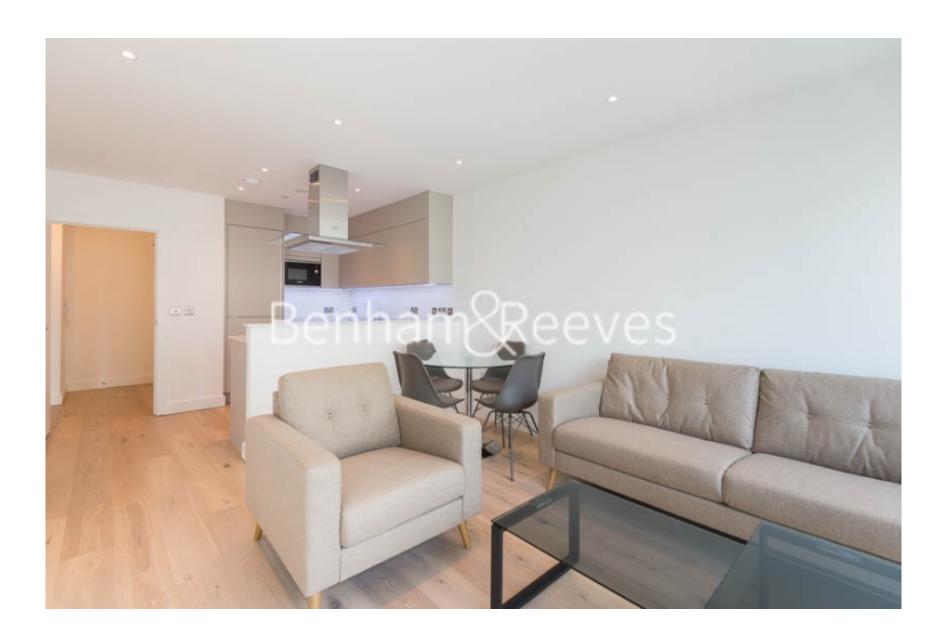

**Arniston Way, Canary Wharf, E14** 

£462 per week, £2,002 per month + fees

■ 1 Bedroom ■ 1 Bathroom □ Furnished

A modern apartment finished to a high specification situated in a soughtafter development South of Canary Wharf. Conveniently located a fiveminute walk from Blackwall DLR Station.

## **Property features**

Modern Apartment | Bespoke Bathroom | Brightly Lit Reception | Open Plan Kitchen | Short Walk To Blackwall Dlr | EPC-B | Wood Floors, Floor To Ceiling Windows | Concierge Service | Ideal For Professionals | Walking Distance To Canary Wharf