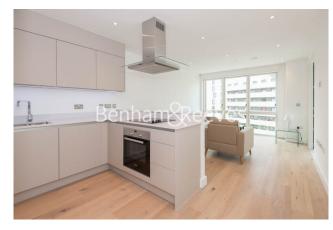

**Arniston Way, Canary Wharf, E14** 

£462 per week, £2,002 per month + fees

■ 1 Bedroom ■ 1 Bathroom □ Furnished

A modern apartment finished to a high specification situated in a soughtafter development South of Canary Wharf. Conveniently located a fiveminute walk from Blackwall DLR Station.

## **Property features**

Modern Apartment | Bespoke Bathroom | Brightly Lit Reception | Open Plan Kitchen | Short Walk To Blackwall Dlr | EPC-B | Wood Floors, Floor To Ceiling Windows | Concierge Service | Ideal For Professionals | Walking Distance To Canary Wharf