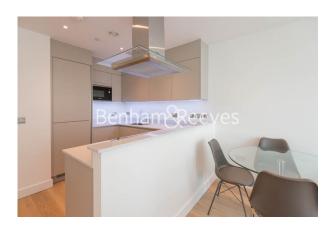

**Arniston Way, Canary Wharf, E14** 

£462 per week, £2,002 per month + fees

■ 1 Bedroom ■ 1 Bathroom □ Furnished

A modern apartment finished to a high specification situated in a soughtafter development South of Canary Wharf. Conveniently located a fiveminute walk from Blackwall DLR Station.

## **Property features**

Modern Apartment | Bespoke Bathroom | Brightly Lit Reception | Open Plan Kitchen | Short Walk To Blackwall Dlr | EPC-B | Wood Floors, Floor To Ceiling Windows | Concierge Service | Ideal For Professionals | Walking Distance To Canary Wharf