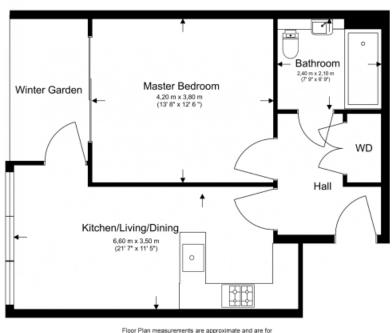

## **Arniston Way, Canary Wharf, E14**

£462 per week, £2,002 per month + fees

illustrative purposes only. While we do not doubt the floor plans accuracy, we make no guarantee, warranty or representation as to the accuracy and completeness of the floor plan.