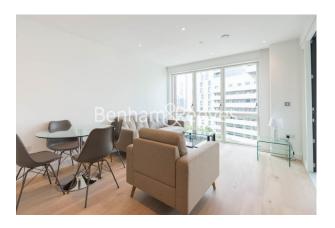

**Arniston Way, Canary Wharf, E14** 

£462 per week, £2,002 per month + fees

■ 1 Bedroom ■ 1 Bathroom □ Furnished

A modern apartment finished to a high specification situated in a soughtafter development South of Canary Wharf. Conveniently located a fiveminute walk from Blackwall DLR Station.

## **Property features**

Modern Apartment | Bespoke Bathroom | Brightly Lit Reception | Open Plan Kitchen | Short Walk To Blackwall Dlr | EPC-B | Wood Floors, Floor To Ceiling Windows | Concierge Service | Ideal For Professionals | Walking Distance To Canary Wharf