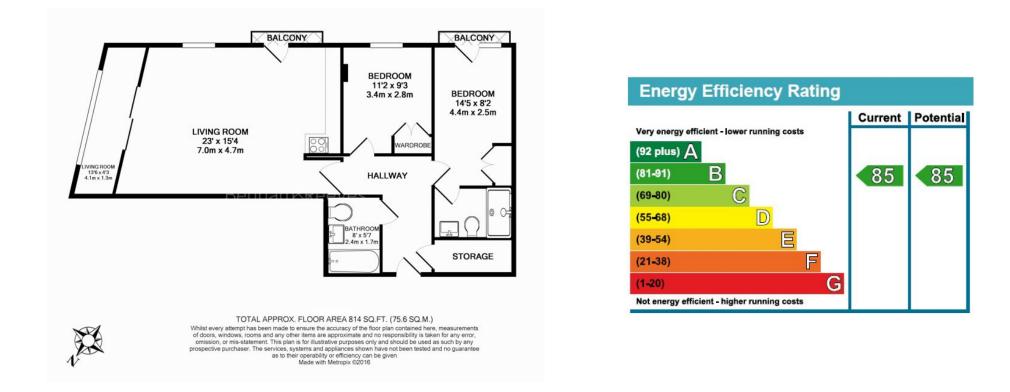

### **Property features**

Two Double Bedrooms | Two Bathrooms | Open Planned Living Space | Fully Fitted Kitchen | Furnished | EPC-B | 814 SQ FT | 24-Hour Concierge | South Quay DLR Station

For more information about this property, please call our Canary Wharf branch on