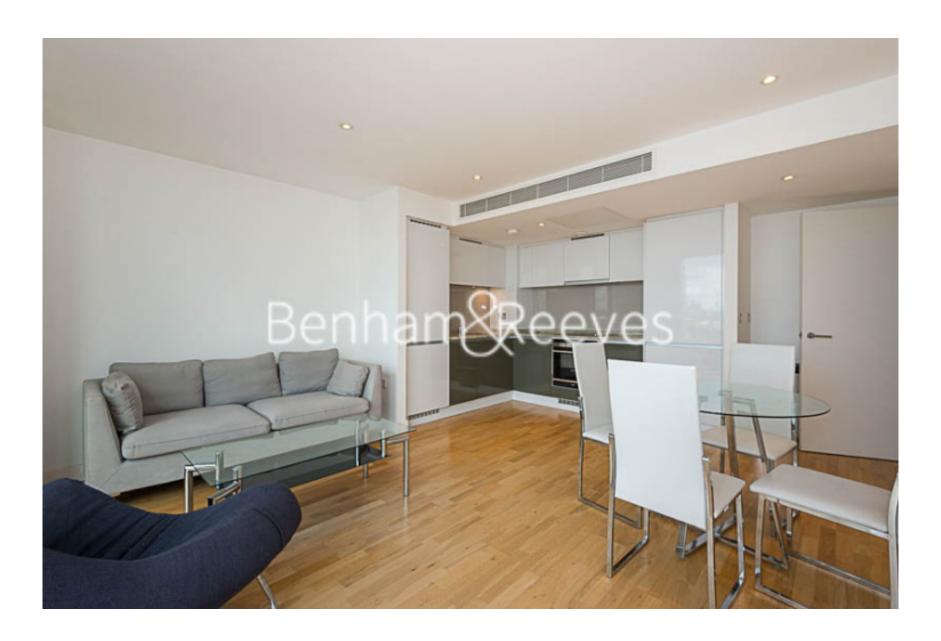

**Landmark East, Canary Wharf, E14** 

£554 per week, £2,400 per month + fees

□ 1 Bedroom □ 1 Bathroom □ Furnished

A modern apartment, with excellent views towards Central London, situated within a sought after development moments' from Canary Wharf Underground (Jubilee Line) is moments' away.

## **Property features**

One Double Bedroom | Family Sized Bathroom | Open Planned living Room | Furnished | Fitted Kitchen | EPC-B | 18TH floor | 24 hour concierge | Residence Gym | Canary Wharf Station and Heron Quay DLR Station