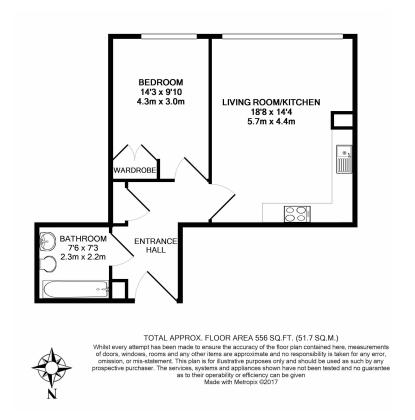

## **Property features**

One Double Bedroom | Family Sized Bathroom | Open Planned living Room | Furnished | Fitted Kitchen | EPC-B | 18TH floor | 24 hour concierge | Residence Gym | Canary Wharf Station and Heron Quay DLR Station