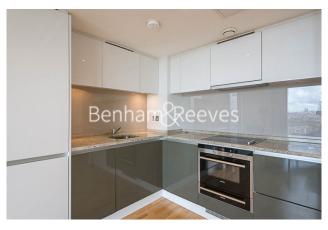

## **Property features**

One Double Bedroom | Family Sized Bathroom | Open Planned living Room | Furnished | Fitted Kitchen | EPC-B | 18TH floor | 24 hour concierge | Residence Gym | Canary Wharf Station and Heron Quay DLR Station