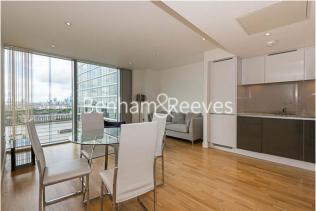

## **Property features**

One Double Bedroom | Family Sized Bathroom | Open Planned living Room | Furnished | Fitted Kitchen | EPC-B | 18TH floor | 24 hour concierge | Residence Gym | Canary Wharf Station and Heron Quay DLR Station