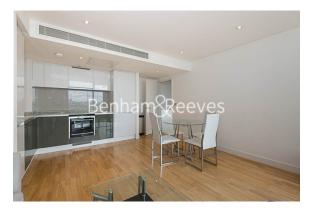

## **Property features**

One Double Bedroom | Family Sized Bathroom | Open Planned living Room | Furnished | Fitted Kitchen | EPC-B | 18TH floor | 24 hour concierge | Residence Gym | Canary Wharf Station and Heron Quay DLR Station