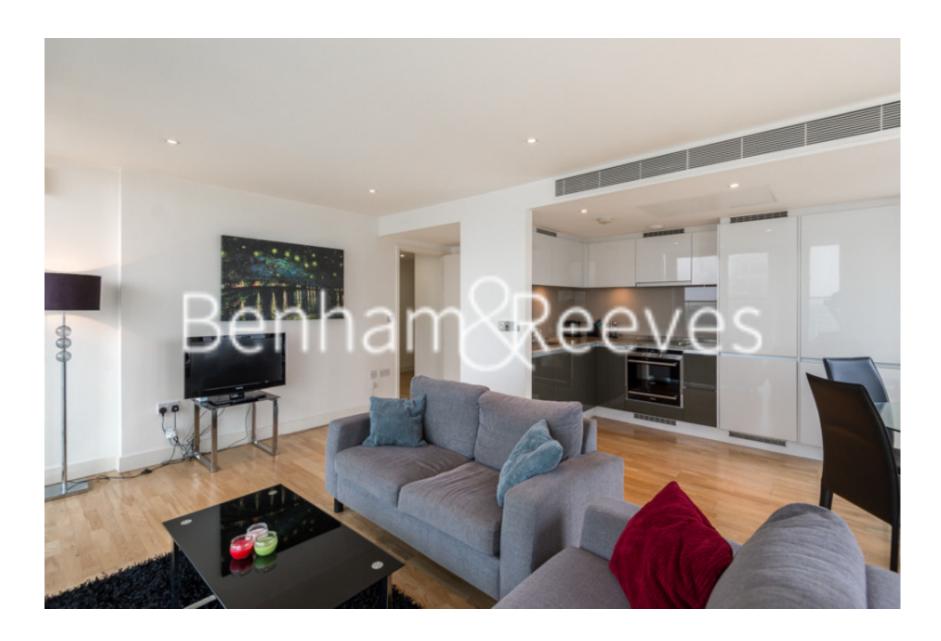

Marsh Wall, Canary Wharf, E14 £704 per week, £3,050 per month + fees

A tastefully presented 17th floor apartment situated within a desirable vibrant with River views and a short walk to the Canary Wharf Underground on the Jubilee Line.

## **Property features**

2 Bedrooms | 2 Bathrooms | Reception | Furnished | Fitted Kitchen | EPC-B | Views Towards Canary Wharf | 24 Hour Concierge | Nearby Canary Wharf Tube Station

For more information about this property, please call our Canary Wharf branch on

## Marsh Wall, Canary Wharf, E14

£704 per week, £3,050 per month + fees