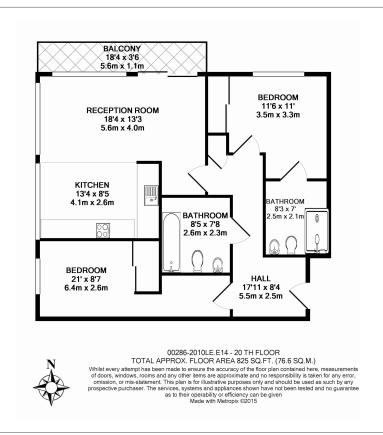

## **Property features**

2 Bedrooms | 2 Bathrooms | Reception | Furnished | Fitted Kitchen | EPC-B | Views Towards Canary Wharf | 24 Hour Concierge | Nearby Canary Wharf Tube Station

For more information about this property, please call our Canary Wharf branch on