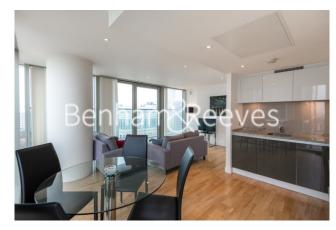

Marsh Wall, Canary Wharf, E14 £704 per week, £3,050 per month + fees

A tastefully presented 17th floor apartment situated within a desirable vibrant with River views and a short walk to the Canary Wharf Underground on the Jubilee Line.

## **Property features**

2 Bedrooms | 2 Bathrooms | Reception | Furnished | Fitted Kitchen | EPC-B | Views Towards Canary Wharf | 24 Hour Concierge | Nearby Canary Wharf Tube Station

For more information about this property, please call our Canary Wharf branch on

## Marsh Wall, Canary Wharf, E14

£704 per week, £3,050 per month + fees