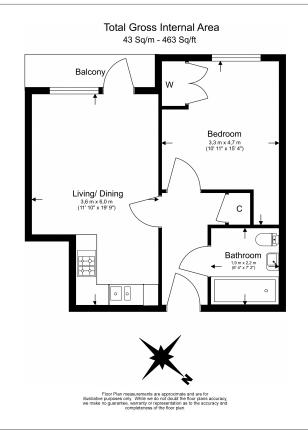

### **Property features**

Large Double Bedroom | Family Size Bathroom | One Planned Living | Modern Furnishing | Fitted Kitchen | EPC-B | Balcony | 24 Hour Concierge | Residents Gym | South Quay DLR Station