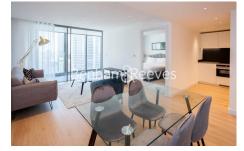

Marsh Wall, Canary Wharf, E14

£669 per week, £2,900 per month + fees

■ 1 Bedroom ■ 1 Bathroom ■ Furnished

Luxury 29th floor apartment situated in a breath-taking perfectly located a short walk to Canary Wharf with excellent transport links to the City and Central London. Viewings strictly by appointment only.

## **Property features**

24hr Concierge & Security Reception lobby with Residents | SUPER-FAST INTERNET CONNECTION available | Modern Kitchen | LARGE open plan RECEPTION with Floor to CEILING Windows | One Double Bedroom | EPC-B | Excellent ENERGY efficiency | Multiple LIFTS to all floors | 24-hour concierge | Nearby TUBE and DLR Stations by Canary Wharf and CROSSRAIL