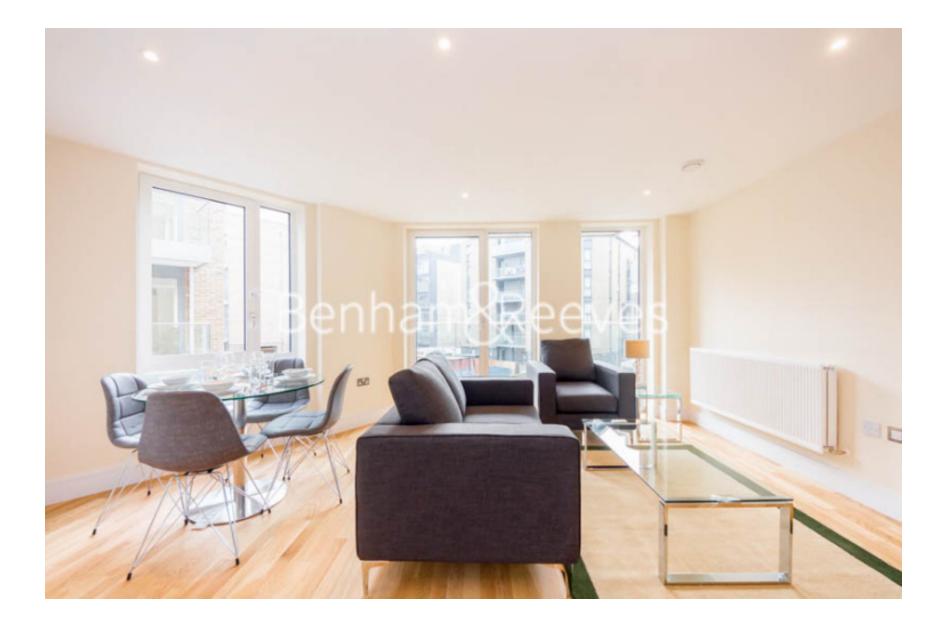

### ➡ 1 Bedroom ➡ 1 Bathroom ➡ Furnished/UnFurnished

A Modern apartment with the benefit of Canal views, ideally located between Westferry and Limehouse DLR Station.

Please click here for full detail

### **Property features**

One Double Bedroom | Modern Bathroom | Open Planned Living | Furnished | Fitted Kitchen | EPC-B | Balcony | Brand New Apartment | 24 Hour Concierge | Westferry And Limehouse DLR Station