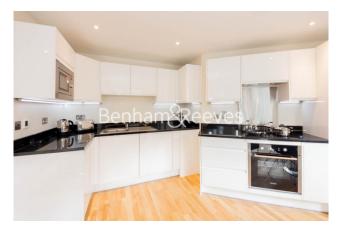

### **Property features**

One Double Bedroom | Modern Bathroom | Open Planned Living | Furnished | Fitted Kitchen | EPC-B | Balcony | Brand New Apartment | 24 Hour Concierge | Westferry And Limehouse DLR Station