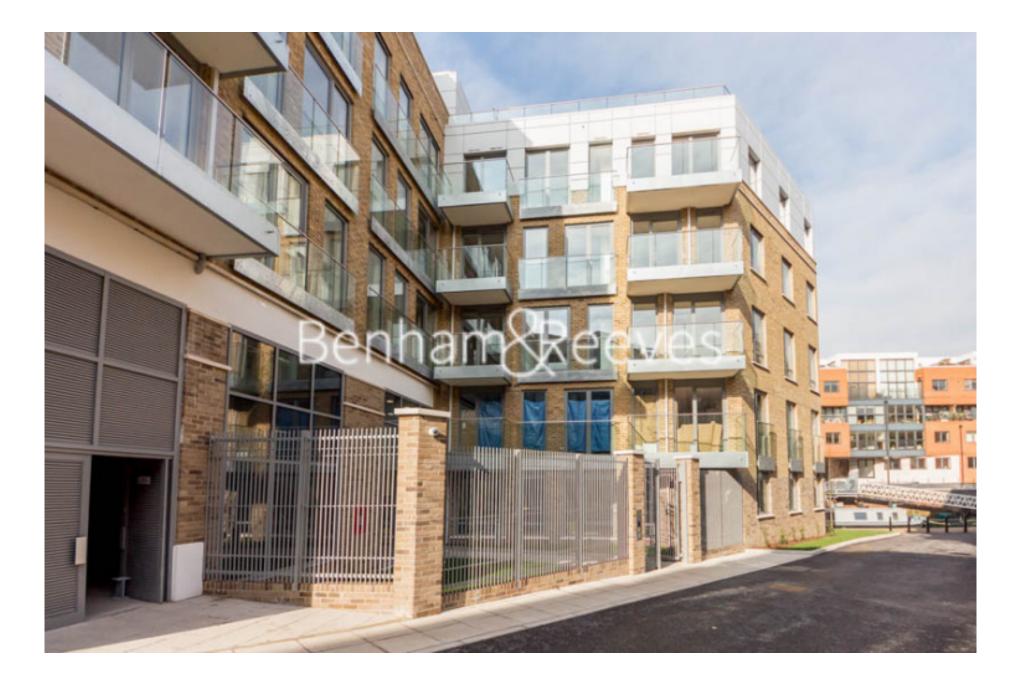

## **St. Anne's Street, Canary Wharf, E14**

£438 per week, £1,900 per month + fees

### ➡ 1 Bedroom ➡ 1 Bathroom ➡ Furnished/UnFurnished

A Modern apartment with the benefit of Canal views, ideally located between Westferry and Limehouse DLR Station.

Please click here for full detail

### **Property features**

One Double Bedroom | Modern Bathroom | Open Planned Living | Furnished | Fitted Kitchen | EPC-B | Balcony | Brand New Apartment | 24 Hour Concierge | Westferry And Limehouse DLR Station