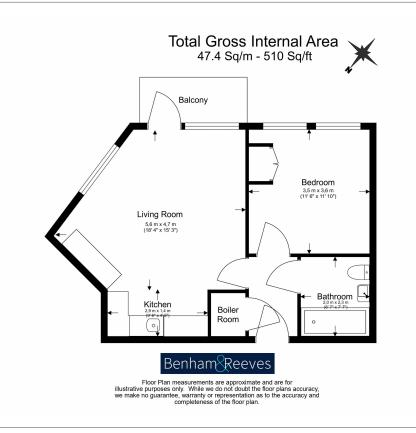

### ➡ 1 Bedroom ➡ 1 Bathroom ➡ Furnished/UnFurnished

A Modern apartment with the benefit of Canal views, ideally located between Westferry and Limehouse DLR Station.

Please click here for full detail

### **Property features**

One Double Bedroom | Modern Bathroom | Open Planned Living | Furnished | Fitted Kitchen | EPC-B | Balcony | Brand New Apartment | 24 Hour Concierge | Westferry And Limehouse DLR Station