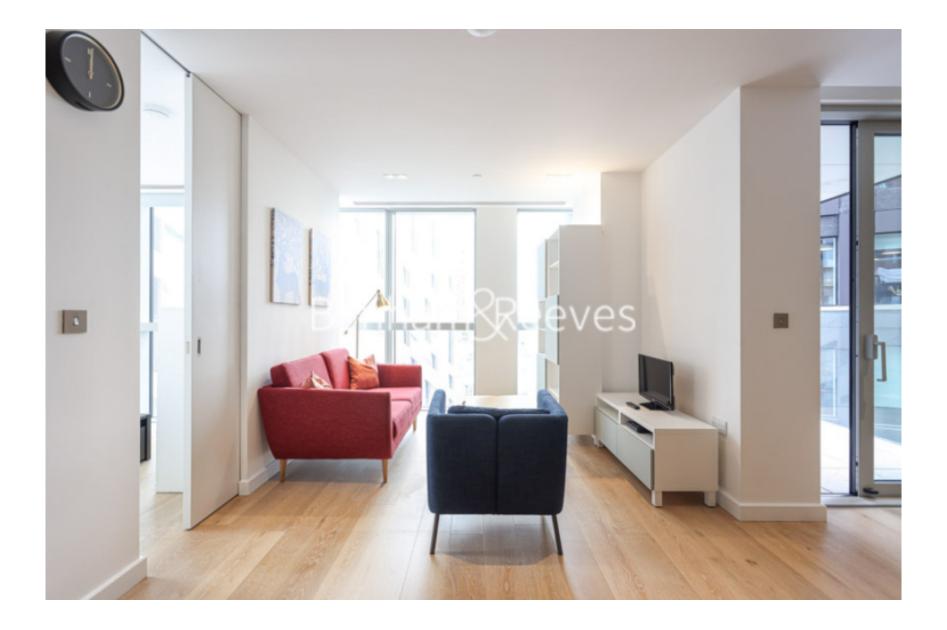

### 🛋 1 Bedroom 🛛 🛱 1 Bathroom 🕮 Furnished

Modern, bright and spacious, air-conditioned apartment situated within the highly sought after development located within minutes of Old Street Station (Northern Line & Mainline Rail services).

### **Property features**

Modern 1 Bedroom Apartment | Bespoke Bathroom | Open Plan Reception | Fully Fitted Kitchen | Furnished | EPC-B | Dedicated 24-hour Concierge | Swimming Pool, Sauna, Spa, Gym & Lounge | Excellent Transport links Nearby | Nearby Old Street Station