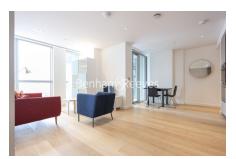

### 🛋 1 Bedroom 🛛 🛱 1 Bathroom 🕮 Furnished

Modern, bright and spacious, air-conditioned apartment situated within the highly sought after development located within minutes of Old Street Station (Northern Line & Mainline Rail services).

### **Property features**

Modern 1 Bedroom Apartment | Bespoke Bathroom | Open Plan Reception | Fully Fitted Kitchen | Furnished | EPC-B | Dedicated 24-hour Concierge | Swimming Pool, Sauna, Spa, Gym & Lounge | Excellent Transport links Nearby | Nearby Old Street Station