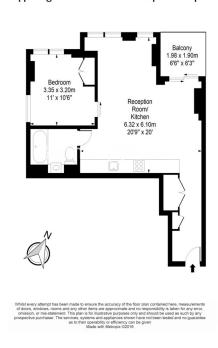

## Atlas Building, City, EC1V

£693 per week, £3,003 per month + fees

www.benhams.com

8th Floor Approx gross internal area: 590sq/ft - 55sq/m