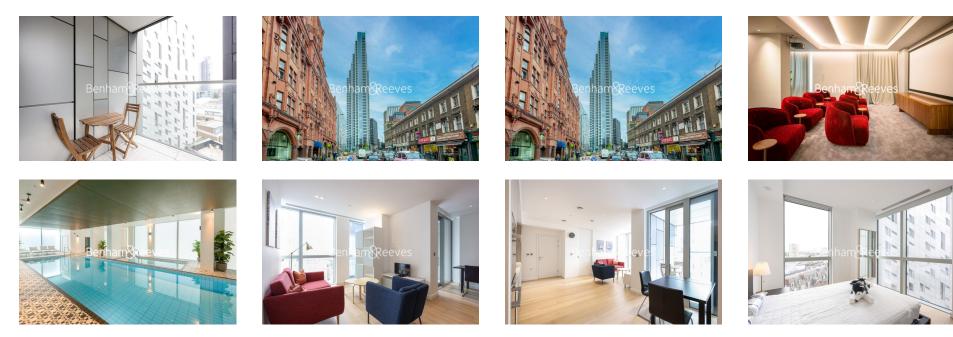

**Atlas Building, City, EC1V** £693 per week, £3,003 per month + fees

### 🛋 1 Bedroom 🛛 🛱 1 Bathroom 🕮 Furnished

Modern, bright and spacious, air-conditioned apartment situated within the highly sought after development located within minutes of Old Street Station (Northern Line & Mainline Rail services).

### **Property features**

Modern 1 Bedroom Apartment | Bespoke Bathroom | Open Plan Reception | Fully Fitted Kitchen | Furnished | EPC-B | Dedicated 24-hour Concierge | Swimming Pool, Sauna, Spa, Gym & Lounge | Excellent Transport links Nearby | Nearby Old Street Station

## Atlas Building, City, EC1V

£693 per week, £3,003 per month + fees

www.benhams.com

8th Floor Approx gross internal area: 590sq/ft - 55sq/m