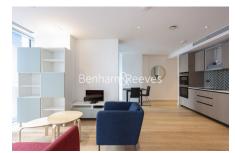

### 🛋 1 Bedroom 🛛 🛱 1 Bathroom 🕮 Furnished

Modern, bright and spacious, air-conditioned apartment situated within the highly sought after development located within minutes of Old Street Station (Northern Line & Mainline Rail services).

### **Property features**

Modern 1 Bedroom Apartment | Bespoke Bathroom | Open Plan Reception | Fully Fitted Kitchen | Furnished | EPC-B | Dedicated 24-hour Concierge | Swimming Pool, Sauna, Spa, Gym & Lounge | Excellent Transport links Nearby | Nearby Old Street Station