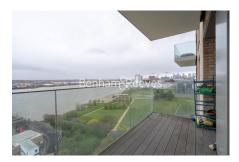

**Booth Road, Canary Wharf, E16** 

£520 per week, £2,253 per month + fees

■ 2 Bedrooms ■ 1 Bathroom □ Furnished

Fantastic higher floor apartment, with beautiful River views, situated in a new highly desired development close to Pontoon Dock DLR.

## **Property features**

Spacious modern 2bedroom apartment | Fantastic River View | Private balcony direct access from the living room | Fully equipped modern fitted open plan kitchen | High floor with lift access | EPC-B | Modern 3 piece bathroom | Flooring throughout | Two spacious bedrooms | Short walking distance to DLR station (Pontoon Dock)