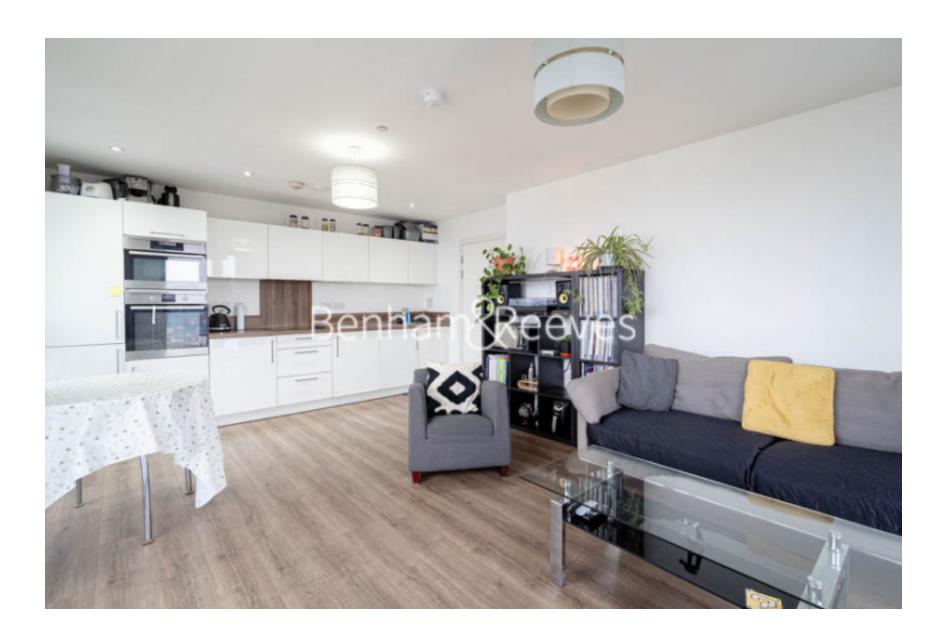

**Booth Road, Canary Wharf, E16** 

£520 per week, £2,253 per month + fees

■ 2 Bedrooms ■ 1 Bathroom □ Furnished

Fantastic higher floor apartment, with beautiful River views, situated in a new highly desired development close to Pontoon Dock DLR.

## **Property features**

Spacious modern 2bedroom apartment | Fantastic River View | Private balcony direct access from the living room | Fully equipped modern fitted open plan kitchen | High floor with lift access | EPC-B | Modern 3 piece bathroom | Flooring throughout | Two spacious bedrooms | Short walking distance to DLR station (Pontoon Dock)