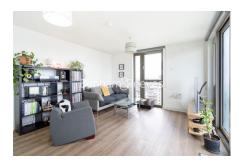

## **Property features**

Spacious modern 2bedroom apartment | Fantastic River View | Private balcony direct access from the living room | Fully equipped modern fitted open plan kitchen | High floor with lift access | EPC-B | Modern 3 piece bathroom | Flooring throughout | Two spacious bedrooms | Short walking distance to DLR station (Pontoon Dock)