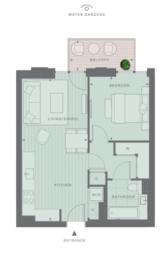

## **Booth Road, Canary Wharf, E16**

£520 per week, £2,253 per month + fees

|                       |                     | 559 sq ft          |
|-----------------------|---------------------|--------------------|
| sternal measurements  | 51.9 m <sup>1</sup> |                    |
| xternal measurements  | 6.0 m <sup>2</sup>  | 54 sq ft           |
| litchen/Living/Dining | 7.60 x 3.50 m       | 24ft 11" × 11ft 6" |
| iedroom               | 3.40 x 3.18 m       | 11ft 2" x 10ft 5"  |
| ialcony               | 3.42 x 1.65 m       | 11ft 3" x 5ft 5"   |