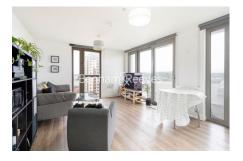

**Booth Road, Canary Wharf, E16** 

£520 per week, £2,253 per month + fees

■ 2 Bedrooms ■ 1 Bathroom □ Furnished

Fantastic higher floor apartment, with beautiful River views, situated in a new highly desired development close to Pontoon Dock DLR.

## **Property features**

Spacious modern 2bedroom apartment | Fantastic River View | Private balcony direct access from the living room | Fully equipped modern fitted open plan kitchen | High floor with lift access | EPC-B | Modern 3 piece bathroom | Flooring throughout | Two spacious bedrooms | Short walking distance to DLR station (Pontoon Dock)