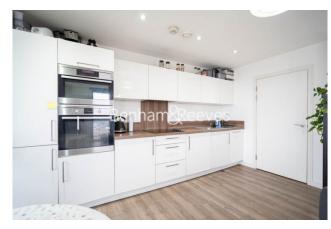

## **Property features**

Spacious modern 2bedroom apartment | Fantastic River View | Private balcony direct access from the living room | Fully equipped modern fitted open plan kitchen | High floor with lift access | EPC-B | Modern 3 piece bathroom | Flooring throughout | Two spacious bedrooms | Short walking distance to DLR station (Pontoon Dock)