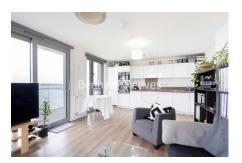

## **Property features**

Spacious modern 2bedroom apartment | Fantastic River View | Private balcony direct access from the living room | Fully equipped modern fitted open plan kitchen | High floor with lift access | EPC-B | Modern 3 piece bathroom | Flooring throughout | Two spacious bedrooms | Short walking distance to DLR station (Pontoon Dock)